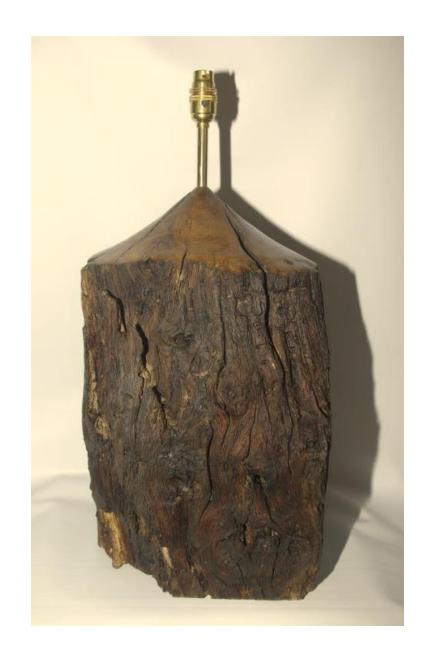

## OLD BEAM TABLE LAMPS



Oak



Oak

Greenheart



## OLD OAK BEAM TABLE LAMP









#### OAK BEAM TABLE LAMPS







### OAK BEAM STANDARD LAMP











### ASSORTED TURNING



Yew & Sycamore

Yew, Laburnum, Olive, Walnut, Mulberry and Ash







**BOWLS & PLATTER** 



Olive



Spalted Beech

Spalted Sycamore



Yew

# BOWLS





Olive



Laburnum

### **HOLLOW FORMS**



Sycamore



Spalted Sycamore

# COLOURED VASES



Hornbeam



Hornbeam

# SKELETON CLOCKS





Cherry Spalted Beech













# NORDIC GNOMES













## SALAD BOWLS



Beech



Bee (Tetrium)

## BOWL





Monkey Puzzle Chilean Pine

#### **FUNCTIONAL PIECES**



Fishing Priests in Ash



A pair of finials in pine. 60mm x 570mm



Garden dibbers Ash



Wet Cherry

# NATURAL EDGED GOBLET







### **COLOURED BOWLS**

Sycamore







Sycamore

Sycamore

# **COLOURED BOWLS**







Sycamore Sycamore Sycamore

## COLOURED BOWL