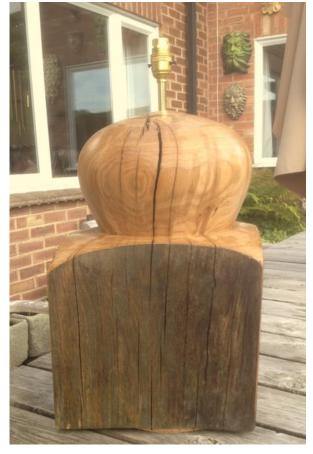

## OLD BEAM TABLE LAMPS



Oak



Oak

Greenheart



## OLD OAK BEAM TABLE LAMP









#### OAK BEAM TABLE LAMPS







### OAK BEAM STANDARD LAMP











### ASSORTED TURNING



Yew & Sycamore

Yew, Laburnum, Olive, Walnut, Mulberry and Ash







**BOWLS & PLATTER** 



Olive



Spalted Beech

Spalted Sycamore



Yew

# BOWLS





Olive



Laburnum

### **HOLLOW FORMS**



Sycamore



Spalted Sycamore

# COLOURED VASES



Hornbeam



Hornbeam

# SKELETON CLOCKS





Cherry Spalted Beech













# NORDIC GNOMES













## SALAD BOWLS



Beech



Bee (Tetrium)

## BOWL





Monkey Puzzle Chilean Pine

#### **FUNCTIONAL PIECES**



Fishing Priests in Ash



A pair of finials in pine. 60mm x 570mm



Garden dibbers Ash



Wet Cherry

# NATURAL EDGED GOBLET







### **COLOURED BOWLS**

Sycamore







Sycamore

Sycamore

# **COLOURED BOWLS**







Sycamore