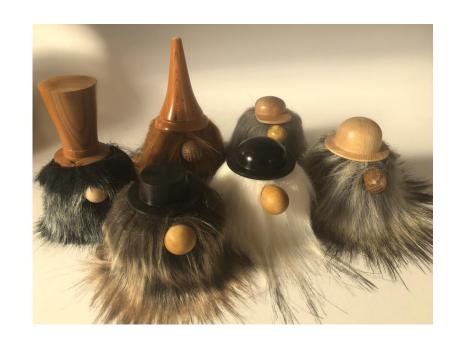

## OLD BEAM TABLE LAMPS



Oak



Oak

Greenheart



## OLD OAK BEAM TABLE LAMP









#### OAK BEAM TABLE LAMPS







### OAK BEAM STANDARD LAMP











### ASSORTED TURNING



Yew & Sycamore

Yew, Laburnum, Olive, Walnut, Mulberry and Ash







**BOWLS & PLATTER** 



Olive



Spalted Beech

Spalted Sycamore



Yew

# BOWLS





Olive



Laburnum

### **HOLLOW FORMS**



Sycamore



Spalted Sycamore

# COLOURED VASES



Hornbeam



Hornbeam

# SKELETON CLOCKS





Cherry Spalted Beech













# NORDIC GNOMES













## SALAD BOWLS



Beech



Bee (Tetrium)

## BOWL





Monkey Puzzle Chilean Pine

#### **FUNCTIONAL PIECES**



Fishing Priests in Ash



A pair of finials in pine. 60mm x 570mm



Garden dibbers Ash



Wet Cherry

# NATURAL EDGED GOBLET







### **COLOURED BOWLS**

Sycamore







Sycamore

Sycamore

# **COLOURED BOWLS**







Sycamore Sycamore Sycamore

## COLOURED BOWL





Sycamore



**CHRISTMAS** 





Mary & Joseph in Ash

## **CHRISTMAS FUN**



Lime Beech & Yew