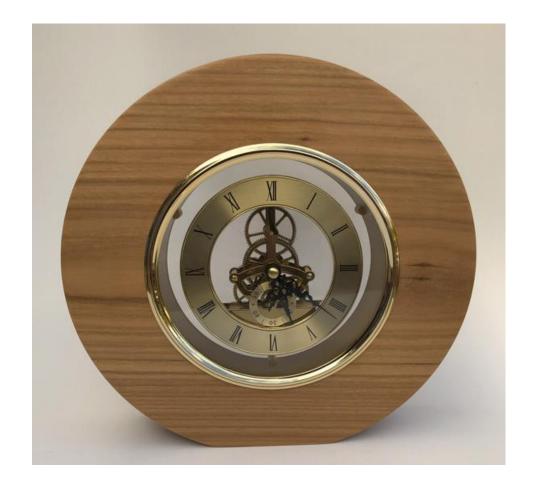

## OLD BEAM TABLE LAMPS



Oak



Oak

Greenheart



## OLD OAK BEAM TABLE LAMP









#### OAK BEAM TABLE LAMPS







### OAK BEAM STANDARD LAMP











### ASSORTED TURNING



Yew & Sycamore

Yew, Laburnum, Olive, Walnut, Mulberry and Ash







**BOWLS & PLATTER** 



Olive



Spalted Beech

Spalted Sycamore



Yew

# BOWLS





Olive



Laburnum

### **HOLLOW FORMS**



Sycamore



Spalted Sycamore

# COLOURED VASES



Hornbeam



Hornbeam

# SKELETON CLOCKS





Cherry Spalted Beech













# NORDIC GNOMES













## SALAD BOWLS



Beech



Bee (Tetrium)

## BOWL





Monkey Puzzle Chilean Pine

#### **FUNCTIONAL PIECES**



Fishing Priests in Ash



A pair of finials in pine. 60mm x 570mm



Garden dibbers Ash



Wet Cherry

# NATURAL EDGED GOBLET







### **COLOURED BOWLS**

Sycamore







Sycamore

Sycamore

# **COLOURED BOWLS**







Sycamore Sycamore Sycamore

## COLOURED BOWL





Sycamore



**CHRISTMAS** 





Mary & Joseph in Ash

## **CHRISTMAS FUN**



Lime Beech & Yew