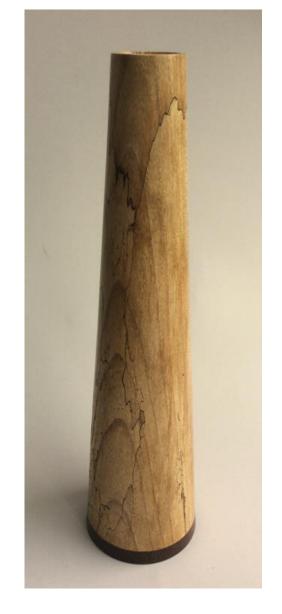

## OLD BEAM TABLE LAMPS



Oak



Oak

Greenheart



## OLD OAK BEAM TABLE LAMP









#### OAK BEAM TABLE LAMPS







### OAK BEAM STANDARD LAMP











### ASSORTED TURNING



Yew & Sycamore

Yew, Laburnum, Olive, Walnut, Mulberry and Ash







**BOWLS & PLATTER** 



Olive



Spalted Beech

Spalted Sycamore



Yew

# BOWLS





Olive



Laburnum

### **HOLLOW FORMS**



Sycamore



Spalted Sycamore

# COLOURED VASES



Hornbeam



Hornbeam

# SKELETON CLOCKS





Cherry Spalted Beech













# NORDIC GNOMES













## SALAD BOWLS



Beech



Bee (Tetrium)

## BOWL





Monkey Puzzle Chilean Pine

#### **FUNCTIONAL PIECES**



Fishing Priests in Ash



A pair of finials in pine. 60mm x 570mm



Garden dibbers Ash



Wet Cherry

# NATURAL EDGED GOBLET







### **COLOURED BOWLS**

Sycamore







Sycamore

Sycamore

# **COLOURED BOWLS**







Sycamore Sycamore Sycamore

## COLOURED BOWL





Sycamore



**CHRISTMAS** 





Mary & Joseph in Ash

## **CHRISTMAS FUN**



Lime Beech & Yew