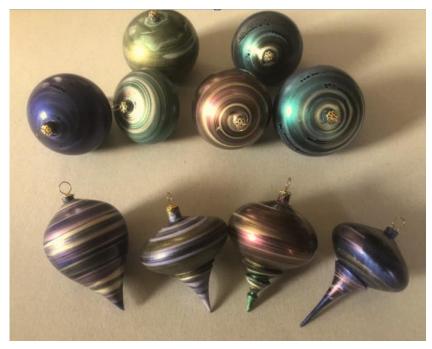

## OLD BEAM TABLE LAMPS



Oak



Oak

Greenheart



## OLD OAK BEAM TABLE LAMP









#### OAK BEAM TABLE LAMPS







### OAK BEAM STANDARD LAMP











### ASSORTED TURNING



Yew & Sycamore

Yew, Laburnum, Olive, Walnut, Mulberry and Ash







**BOWLS & PLATTER** 



Olive



Spalted Beech

Spalted Sycamore



Yew

# BOWLS





Olive



Laburnum

### **HOLLOW FORMS**



Sycamore



Spalted Sycamore

# COLOURED VASES



Hornbeam



Hornbeam

# SKELETON CLOCKS





Cherry Spalted Beech













# NORDIC GNOMES













## SALAD BOWLS



Beech



Bee (Tetrium)

## BOWL





Monkey Puzzle Chilean Pine

#### **FUNCTIONAL PIECES**



Fishing Priests in Ash



A pair of finials in pine. 60mm x 570mm



Garden dibbers Ash



Wet Cherry

# NATURAL EDGED GOBLET







### **COLOURED BOWLS**

Sycamore







Sycamore

Sycamore

# **COLOURED BOWLS**







Sycamore Sycamore Sycamore

## COLOURED BOWL





Sycamore



**CHRISTMAS** 





Mary & Joseph in Ash

## **CHRISTMAS FUN**



Lime Beech & Yew