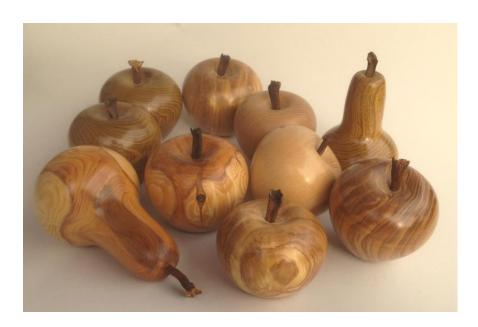

### ASSORTED TURNING

Yew & Sycamore

Yew, Laburnum, Olive, Walnut, Mulberry and Ash

**BOWLS & PLATTER** 

Olive

Spalted Beech

Spalted Sycamore

Yew