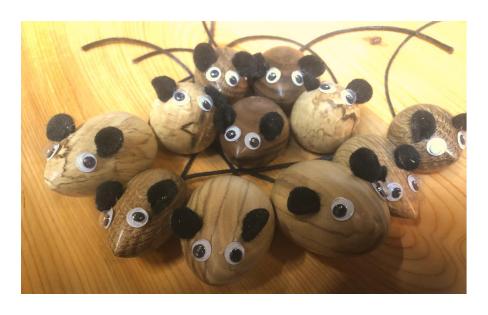

## OLD BEAM TABLE LAMPS



Oak



Oak

Greenheart



## OLD OAK BEAM TABLE LAMP









#### OAK BEAM TABLE LAMPS







### OAK BEAM STANDARD LAMP











### ASSORTED TURNING



Yew & Sycamore

Yew, Laburnum, Olive, Walnut, Mulberry and Ash







**BOWLS & PLATTER** 



Olive



Spalted Beech

Spalted Sycamore



Yew

# BOWLS





Olive



Laburnum

### **HOLLOW FORMS**



Sycamore



Spalted Sycamore

# COLOURED VASES



Hornbeam



Hornbeam

# SKELETON CLOCKS





Cherry Spalted Beech













# NORDIC GNOMES













## SALAD BOWLS



Beech



Bee (Tetrium)

## BOWL





Monkey Puzzle Chilean Pine

#### **FUNCTIONAL PIECES**



Fishing Priests in Ash



A pair of finials in pine. 60mm x 570mm



Garden dibbers Ash



Wet Cherry

# NATURAL EDGED GOBLET







### **COLOURED BOWLS**

Sycamore







Sycamore

Sycamore

# **COLOURED BOWLS**







Sycamore Sycamore Sycamore

## COLOURED BOWL





Sycamore



**CHRISTMAS** 





Mary & Joseph in Ash

## **CHRISTMAS FUN**



Lime Beech & Yew