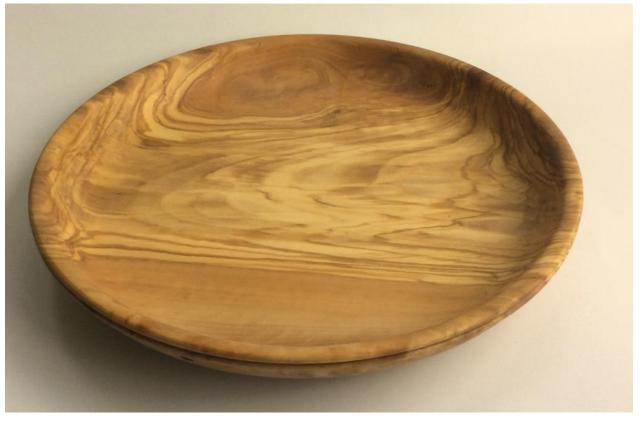

## OLD BEAM TABLE LAMPS



Oak



Oak

Greenheart



## OLD OAK BEAM TABLE LAMP









#### OAK BEAM TABLE LAMPS







### OAK BEAM STANDARD LAMP











### ASSORTED TURNING



Yew & Sycamore

Yew, Laburnum, Olive, Walnut, Mulberry and Ash







**BOWLS & PLATTER** 



Olive



Spalted Beech

Spalted Sycamore



Yew

# BOWLS





Olive



Laburnum

### **HOLLOW FORMS**



Sycamore



Spalted Sycamore

# COLOURED VASES



Hornbeam



Hornbeam

# SKELETON CLOCKS





Cherry Spalted Beech













# NORDIC GNOMES













## SALAD BOWLS



Beech



Bee (Tetrium)

## BOWL





Monkey Puzzle Chilean Pine

#### **FUNCTIONAL PIECES**



Fishing Priests in Ash



A pair of finials in pine. 60mm x 570mm



Garden dibbers Ash



Wet Cherry

# NATURAL EDGED GOBLET







### **COLOURED BOWLS**

Sycamore







Sycamore

Sycamore

# **COLOURED BOWLS**







Sycamore Sycamore Sycamore

## COLOURED BOWL





Sycamore



**CHRISTMAS** 





Mary & Joseph in Ash

## **CHRISTMAS FUN**



Lime Beech & Yew