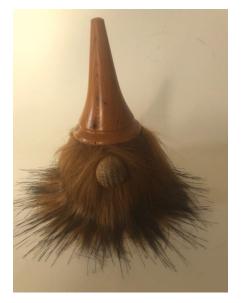

## OLD BEAM TABLE LAMPS



Oak



Oak

Greenheart



## OLD OAK BEAM TABLE LAMP









#### OAK BEAM TABLE LAMPS







### OAK BEAM STANDARD LAMP











### ASSORTED TURNING



Yew & Sycamore

Yew, Laburnum, Olive, Walnut, Mulberry and Ash







**BOWLS & PLATTER** 



Olive



Spalted Beech

Spalted Sycamore



Yew

# BOWLS





Olive



Laburnum

### **HOLLOW FORMS**



Sycamore



Spalted Sycamore

# COLOURED VASES



Hornbeam



Hornbeam

# SKELETON CLOCKS





Cherry Spalted Beech













# NORDIC GNOMES













## SALAD BOWLS



Beech



Bee (Tetrium)

## BOWL





Monkey Puzzle Chilean Pine

#### **FUNCTIONAL PIECES**



Fishing Priests in Ash



A pair of finials in pine. 60mm x 570mm



Garden dibbers Ash



Wet Cherry

# NATURAL EDGED GOBLET







### **COLOURED BOWLS**

Sycamore







Sycamore

Sycamore

# **COLOURED BOWLS**







Sycamore Sycamore Sycamore

## COLOURED BOWL





Sycamore



**CHRISTMAS** 





Mary & Joseph in Ash

## **CHRISTMAS FUN**



Lime Beech & Yew