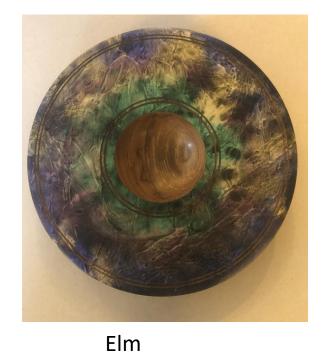

PS



Oak



Oak

Greenheart



## OLD OAK BEAM TABLE LAMP









#### OAK BEAM TABLE LAMPS







### OAK BEAM STANDARD LAMP











### ASSORTED TURNING



Yew & Sycamore

Yew, Laburnum, Olive, Walnut, Mulberry and Ash







**BOWLS & PLATTER** 



Olive



Spalted Beech

Spalted Sycamore



Yew

# BOWLS





Olive



Laburnum

### **HOLLOW FORMS**



Sycamore



Spalted Sycamore

# COLOURED VASES



Hornbeam



Hornbeam

# SKELETON CLOCKS





Cherry Spalted Beech













# NORDIC GNOMES













## SALAD BOWLS



Beech



Bee (Tetrium)

## BOWL





Monkey Puzzle Chilean Pine

#### **FUNCTIONAL PIECES**



Fishing Priests in Ash



A pair of finials in pine. 60mm x 570mm



Garden dibbers Ash



Wet Cherry

# NATURAL EDGED GOBLET







### **COLOURED BOWLS**

Sycamore







Sycamore

Sycamore

# **COLOURED BOWLS**







Sycamore Sycamore Sycamore

## COLOURED BOWL





Sycamore



**CHRISTMAS** 





Mary & Joseph in Ash

## **CHRISTMAS FUN**



Lime Beech & Yew