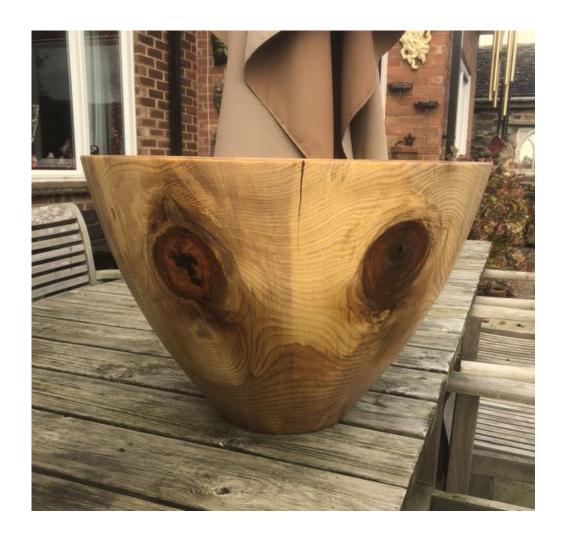

## OLD BEAM TABLE LAMPS



Oak



Oak

Greenheart



## OLD OAK BEAM TABLE LAMP









#### OAK BEAM TABLE LAMPS







### OAK BEAM STANDARD LAMP











### ASSORTED TURNING



Yew & Sycamore

Yew, Laburnum, Olive, Walnut, Mulberry and Ash







**BOWLS & PLATTER** 



Olive



Spalted Beech

Spalted Sycamore



Yew

# BOWLS





Olive



Laburnum

### **HOLLOW FORMS**



Sycamore



Spalted Sycamore

# COLOURED VASES



Hornbeam



Hornbeam

# SKELETON CLOCKS





Cherry Spalted Beech













# NORDIC GNOMES













## SALAD BOWLS



Beech



Bee (Tetrium)

## BOWL





Monkey Puzzle Chilean Pine

#### **FUNCTIONAL PIECES**



Fishing Priests in Ash



A pair of finials in pine. 60mm x 570mm



Garden dibbers Ash



Wet Cherry

# NATURAL EDGED GOBLET







### **COLOURED BOWLS**

Sycamore







Sycamore

Sycamore

# **COLOURED BOWLS**







Sycamore Sycamore Sycamore

## COLOURED BOWL





Sycamore



**CHRISTMAS** 





Mary & Joseph in Ash

## **CHRISTMAS FUN**



Lime Beech & Yew