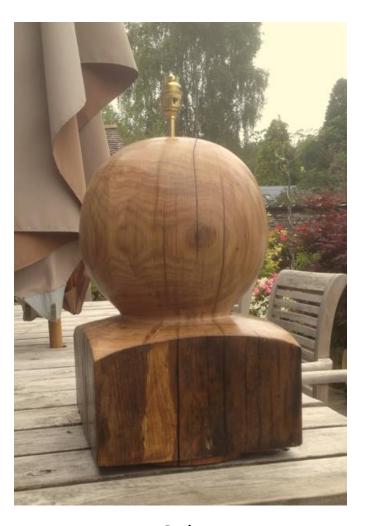

## OLD BEAM TABLE LAMPS



Oak



Oak

Greenheart



## OLD OAK BEAM TABLE LAMP









#### OAK BEAM TABLE LAMPS







### OAK BEAM STANDARD LAMP











### ASSORTED TURNING



Yew & Sycamore

Yew, Laburnum, Olive, Walnut, Mulberry and Ash







**BOWLS & PLATTER** 



Olive



Spalted Beech

Spalted Sycamore



Yew

# BOWLS





Olive



Laburnum

### **HOLLOW FORMS**



Sycamore



Spalted Sycamore

# COLOURED VASES



Hornbeam



Hornbeam

# SKELETON CLOCKS





Cherry Spalted Beech













# NORDIC GNOMES













## SALAD BOWLS



Beech



Bee (Tetrium)

## BOWL





Monkey Puzzle Chilean Pine

#### **FUNCTIONAL PIECES**



Fishing Priests in Ash



A pair of finials in pine. 60mm x 570mm



Garden dibbers Ash



Wet Cherry

# NATURAL EDGED GOBLET







### **COLOURED BOWLS**

Sycamore