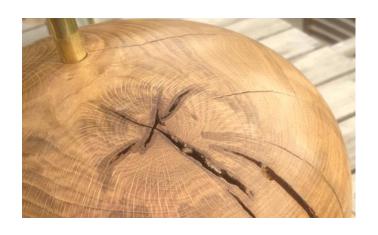

## OLD BEAM TABLE LAMPS



Oak



Oak

Greenheart



## OLD OAK BEAM TABLE LAMP









#### OAK BEAM TABLE LAMPS







### OAK BEAM STANDARD LAMP











### ASSORTED TURNING



Yew & Sycamore

Yew, Laburnum, Olive, Walnut, Mulberry and Ash







**BOWLS & PLATTER** 



Olive



Spalted Beech

Spalted Sycamore



Yew

# BOWLS





Olive



Laburnum

### **HOLLOW FORMS**



Sycamore



Spalted Sycamore

# COLOURED VASES



Hornbeam



Hornbeam

# SKELETON CLOCKS





Cherry Spalted Beech













# NORDIC GNOMES













## SALAD BOWLS



Beech



Bee (Tetrium)

## BOWL





Monkey Puzzle Chilean Pine

#### **FUNCTIONAL PIECES**



Fishing Priests in Ash



A pair of finials in pine. 60mm x 570mm



Garden dibbers Ash



Wet Cherry

# NATURAL EDGED GOBLET







### **COLOURED BOWLS**

Sycamore







Sycamore

Sycamore

# **