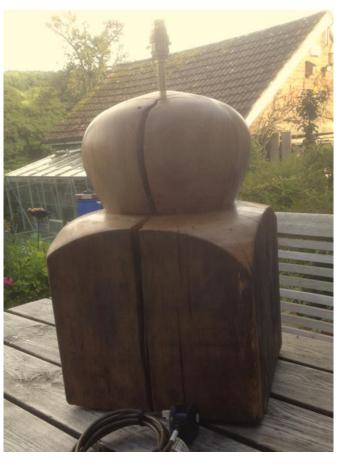

## OLD BEAM TABLE LAMPS



Oak



Oak

Greenheart



## OLD OAK BEAM TABLE LAMP









#### OAK BEAM TABLE LAMPS







### OAK BEAM STANDARD LAMP











### ASSORTED TURNING



Yew & Sycamore

Yew, Laburnum, Olive, Walnut, Mulberry and Ash







**BOWLS & PLATTER** 



Olive



Spalted Beech

Spalted Sycamore



Yew

# BOWLS





Olive



Laburnum

### **HOLLOW FORMS**



Sycamore



Spalted Sycamore

# COLOURED VASES



Hornbeam



Hornbeam

# SKELETON CLOCKS





Cherry Spalted Beech













# NORDIC GNOMES













## SALAD BOWLS



Beech



Bee (Tetrium)

## BOWL





Monkey Puzzle Chilean Pine

#### **FUNCTIONAL PIECES**



Fishing Priests in Ash



A pair of finials in pine. 60mm x 570mm



Garden dibbers Ash



Wet Cherry

# NATURAL EDGED GOBLET







### **COLOURED BOWLS**

Sycamore







Sycamore

Sycamore

# **COLOURED BOWLS**







Sycamore Syc