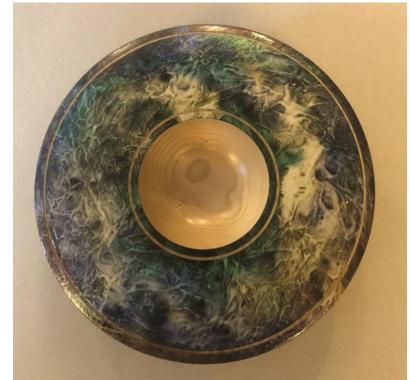

BLE LAMP









#### OAK BEAM TABLE LAMPS







### OAK BEAM STANDARD LAMP











### ASSORTED TURNING



Yew & Sycamore

Yew, Laburnum, Olive, Walnut, Mulberry and Ash







**BOWLS & PLATTER** 



Olive



Spalted Beech

Spalted Sycamore



Yew

# BOWLS





Olive



Laburnum

### **HOLLOW FORMS**



Sycamore



Spalted Sycamore

# COLOURED VASES



Hornbeam



Hornbeam

# SKELETON CLOCKS





Cherry Spalted Beech













# NORDIC GNOMES













## SALAD BOWLS



Beech



Bee (Tetrium)

## BOWL





Monkey Puzzle Chilean Pine

#### **FUNCTIONAL PIECES**



Fishing Priests in Ash



A pair of finials in pine. 60mm x 570mm



Garden dibbers Ash



Wet Cherry

# NATURAL EDGED GOBLET







### **COLOURED BOWLS**

Sycamore







Sycamore

Sycamore

# **COLOURED BOWLS**







Sycamore Sycamore Sycamore

## COLOURED BOWL





Sycamore



**CHRISTMAS** 





Mary & Joseph in Ash

## **CHRISTMAS FUN**



Lime Beech & Yew