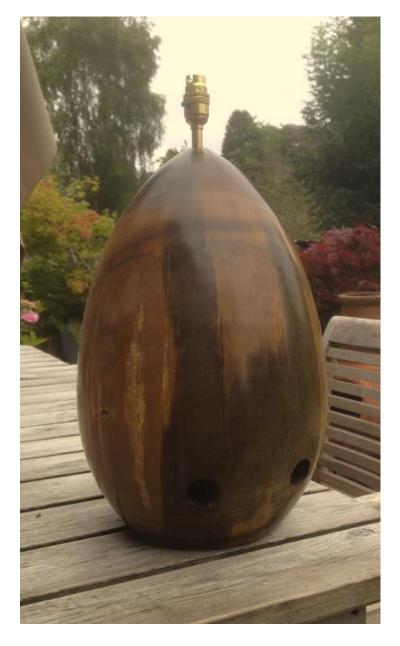

## OLD BEAM TABLE LAMPS



Oak



Oak

Greenheart



## OLD OAK BEAM TABLE LAMP









#### OAK BEAM TABLE LAMPS







### OAK BEAM STANDARD LAMP











### ASSORTED TURNING



Yew & Sycamore

Yew, Laburnum, Olive, Walnut, Mulberry and Ash







**BOWLS & PLATTER** 



Olive



Spalted Beech

Spalted Sycamore



Yew

# BOWLS





Olive



Laburnum

### **HOLLOW FORMS**



Sycamore



Spalted Sycamore

# COLOURED VASES



Hornbeam



Hornbeam

# SKELETON CLOCKS





Cherry Spalted Beech













# NORDIC GNOMES













## SALAD BOWLS



Beech



Bee (Tetrium)

## BOWL





Monkey Puzzle Chilean Pine

#### **FUNCTIONAL PIECES**



Fishing Priests in Ash



A pair of finials in pine. 60mm x 570mm



Garden dibbers Ash



Wet Cherry

# NATURAL EDGED GOBLET







### **COLOURED BOWLS**

Sycamore







Sycam