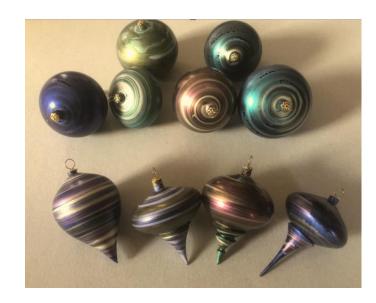

### ASSORTED TURNING



Yew & Sycamore

Yew, Laburnum, Olive, Walnut, Mulberry and Ash







**BOWLS & PLATTER** 



Olive



Spalted Beech

Spalted Sycamore



Yew

# BOWLS





Olive



Laburnum

### **HOLLOW FORMS**



Sycamore



Spalted Sycamore

# COLOURED VASES



Hornbeam



Hornbeam

# SKELETON CLOCKS





Cherry Spalted Beech













# NORDIC GNOMES













## SALAD BOWLS



Beech



Bee (Tetrium)

## BOWL





Monkey Puzzle Chilean Pine

#### **FUNCTIONAL PIECES**



Fishing Priests in Ash



A pair of finials in pine. 60mm x 570mm



Garden dibbers Ash



Wet Cherry

# NATURAL EDGED GOBLET







### **COLOURED BOWLS**

Sycamore







Sycamore

Sycamore

# **COLOURED BOWLS**







Sycamore Sycamore Sycamore

## COLOURED BOWL





Sycamore



**CHRISTMAS** 





Mary & Joseph in Ash

## **CHRISTMAS FUN**



Lime Beech & Yew