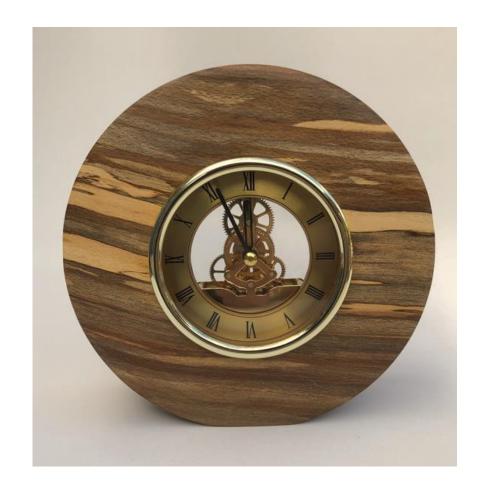

## OLD BEAM TABLE LAMPS



Oak



Oak

Greenheart



## OLD OAK BEAM TABLE LAMP









#### OAK BEAM TABLE LAMPS







### OAK BEAM STANDARD LAMP











### ASSORTED TURNING



Yew & Sycamore

Yew, Laburnum, Olive, Walnut, Mulberry and Ash







**BOWLS & PLATTER** 



Olive



Spalted Beech

Spalted Sycamore



Yew

# BOWLS





Olive



Laburnum

### **HOLLOW FORMS**



Sycamore



Spalted Sycamore

# COLOURED VASES



Hornbeam



Hornbeam

# SKELETON CLOCKS





Cherry Spalted Beech













# NORDIC GNOMES













## SALAD BOWLS



Beech



Bee (Tetrium)

## BOWL





Monkey Puzzle Chilean Pine

#### **FUNCTIONAL PIECES**



Fishing Priests in Ash



A pair of finials in pine. 60mm x 570mm



Garden dibbers Ash



Wet Cherry

# NATURAL EDGED GOBLET







### **COLOURED BOWLS**

Sycamore







Sycamore

Sycamore

# **COLOURED BOWLS**







Sycamore Sycamore Sycamore

## COLOURED BOWL





Sycamore



**CHRISTMAS** 





Mary & Joseph in Ash

## **CHRISTMAS FUN**



Lime Beech & Yew