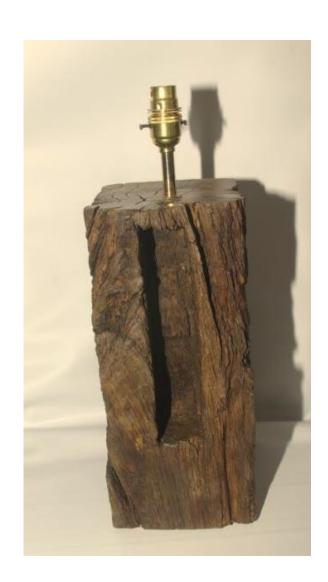

## OLD BEAM TABLE LAMPS



Oak



Oak

Greenheart



## OLD OAK BEAM TABLE LAMP









#### OAK BEAM TABLE LAMPS







### OAK BEAM STANDARD LAMP











### ASSORTED TURNING



Yew & Sycamore

Yew, Laburnum, Olive, Walnut, Mulberry and Ash







**BOWLS & PLATTER** 



Olive



Spalted Beech

Spalted Sycamore



Yew

# BOWLS





Olive



Laburnum

### **HOLLOW FORMS**



Sycamore



Spalted Sycamore

# COLOURED VASES



Hornbeam



Hornbeam

# SKELETON CLOCKS





Cherry Spalted Beech













# NORDIC GNOMES













## SALAD BOWLS



Beech



Bee (Tetrium)

## BOWL





Monkey Puzzle Chilean Pine

#### **FUNCTIONAL PIECES**



Fishing Priests in Ash



A pair of finials in pine. 60mm x 570mm



Garden dibbers Ash



Wet Cherry

# NATURAL EDGED GOBLET







### **COLOURED BOWLS**

Sycamore







Sycamore

Sycamore

# **COLOURED BOWLS**







Sycamore Sycamore Sycamore

## COLOURED BOW