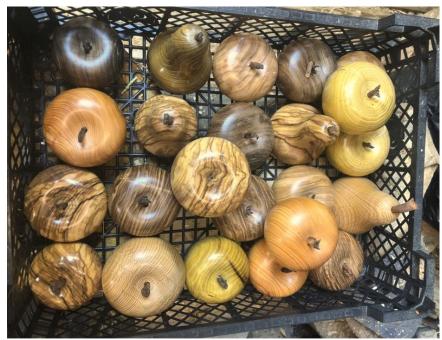

### ASSORTED TURNING

Yew & Sycamore

Yew, Laburnum, Olive, Walnut, Mulberry and Ash

**BOWLS & PLATTER** 

Olive

Spalted Beech

Spalted Sycamore

Yew