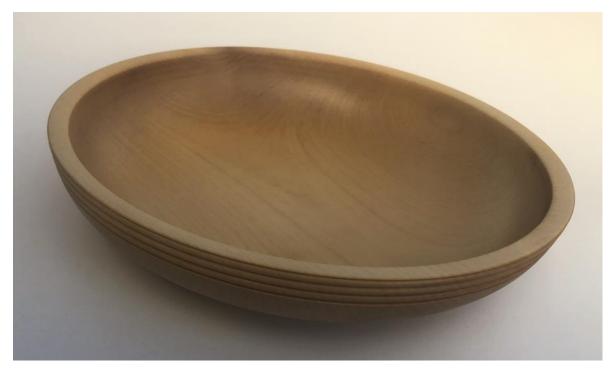

## OLD BEAM TABLE LAMPS



Oak



Oak

Greenheart



## OLD OAK BEAM TABLE LAMP









#### OAK BEAM TABLE LAMPS







### OAK BEAM STANDARD LAMP











### ASSORTED TURNING



Yew & Sycamore

Yew, Laburnum, Olive, Walnut, Mulberry and Ash







**BOWLS & PLATTER** 



Olive



Spalted Beech

Spalted Sycamore



Yew

# BOWLS





Olive



Laburnum

### **HOLLOW FORMS**



Sycamore



Spalted Sycamore

# COLOURED VASES



Hornbeam



Hornbeam

# SKELETON CLOCKS





Cherry Spalted Beech













# NORDIC GNOMES













## SALAD BOWLS



Beech



Bee (Tetrium)

## BOWL





Monkey Puzzle Chilean Pine

#### **FUNCTIONAL PIECES**



Fishing Priests in Ash



A pair of finials in pine. 60mm x 570mm



Garden dibbers Ash



Wet Cherry

# NATURAL EDGED GOBLET







### **COLOURED BOWLS**

Sycamore







Sycamore

Sycamore

# **COLOURED BOWLS**







Sycamore Sycamore Sycamore

## COLOURED BOWL





Sycamore



**CHRISTMAS** 





Mary & Joseph in Ash

## **CHRISTMAS FUN**



Lime Beech & Yew