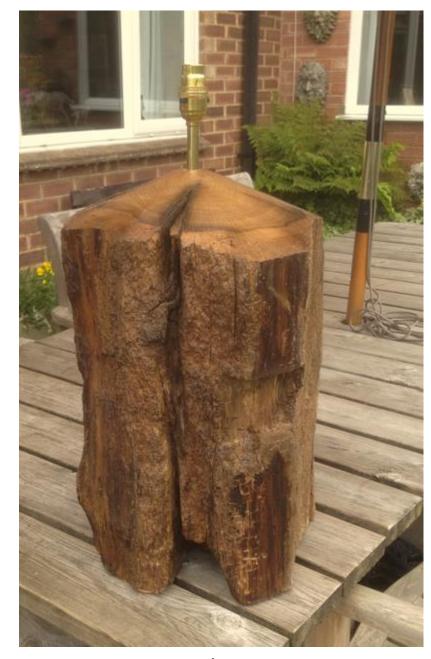

## OLD BEAM TABLE LAMPS



Oak



Oak

Greenheart



## OLD OAK BEAM TABLE LAMP









#### OAK BEAM TABLE LAMPS







### OAK BEAM STANDARD LAMP











### ASSORTED TURNING



Yew & Sycamore

Yew, Laburnum, Olive, Walnut, Mulberry and Ash







**BOWLS & PLATTER** 



Olive



Spalted Beech

Spalted Sycamore



Yew

# BOWLS





Olive



Laburnum

### **HOLLOW FORMS**



Sycamore



Spalted Sycamore

# COLOURED VASES



Hornbeam



Hornbeam

# SKELETON CLOCKS





Cherry Spalted Beech













# NORDIC GNOMES













## SALAD BOWLS



Beech



Bee (Tetrium)

## BOWL





Monkey Puzzle Chilean Pine

#### **FUNCTIONAL PIECES**



Fishing Priests in Ash



A pair of finials in pine. 60mm x 570mm



Garden dibbers Ash



Wet Cherry

# NATURAL EDGED GOBLET







### **COLOU