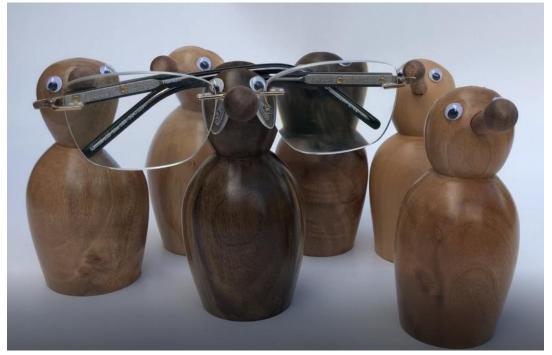

## OLD BEAM TABLE LAMPS



Oak



Oak

Greenheart



## OLD OAK BEAM TABLE LAMP









#### OAK BEAM TABLE LAMPS







### OAK BEAM STANDARD LAMP











### ASSORTED TURNING



Yew & Sycamore

Yew, Laburnum, Olive, Walnut, Mulberry and Ash







**BOWLS & PLATTER** 



Olive



Spalted Beech

Spalted Sycamore



Yew

# BOWLS





Olive



Laburnum

### **HOLLOW FORMS**



Sycamore



Spalted Sycamore

# COLOURED VASES



Hornbeam



Hornbeam

# SKELETON CLOCKS





Cherry Spalted Beech













# NORDIC GNOMES













## SALAD BOWLS



Beech



Bee (Tetrium)

## BOWL





Monkey Puzzle Chilean Pine

#### **FUNCTIONAL PIECES**



Fishing Priests in Ash



A pair of finials in pine. 60mm x 570mm



Garden dibbers Ash



Wet Cherry

# NATURAL EDGED GOBLET







### **COLOURED BOWLS**

Sycamore







Sycamore

Sycamore

# **COLOURED BOWLS**







Sycamore Sycamore Sycamore

## COLOURED BOWL





Sycamore



**CHRISTMAS** 





Mary & Joseph in Ash

## **CHRISTMAS FUN**



Lime Beech & Yew