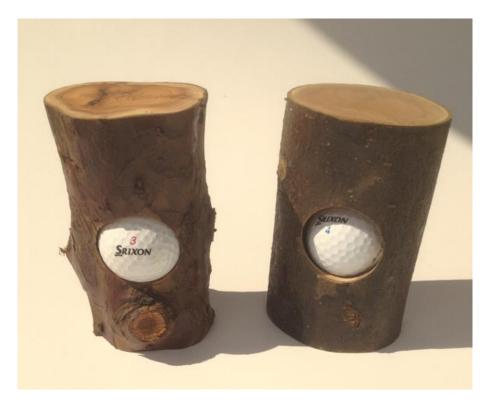

#### **FUNCTIONAL PIECES**

Fishing Priests in Ash

A pair of finials in pine. 60mm x 570mm

Garden dibbers Ash

Wet Cherry