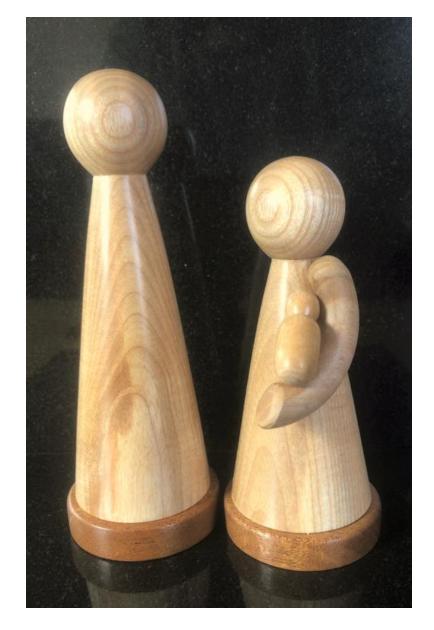

STANDARD LAMP











### ASSORTED TURNING



Yew & Sycamore

Yew, Laburnum, Olive, Walnut, Mulberry and Ash







**BOWLS & PLATTER** 



Olive



Spalted Beech

Spalted Sycamore



Yew

# BOWLS





Olive



Laburnum

### **HOLLOW FORMS**



Sycamore



Spalted Sycamore

# COLOURED VASES



Hornbeam



Hornbeam

# SKELETON CLOCKS





Cherry Spalted Beech













# NORDIC GNOMES













## SALAD BOWLS



Beech



Bee (Tetrium)

## BOWL





Monkey Puzzle Chilean Pine

#### **FUNCTIONAL PIECES**



Fishing Priests in Ash



A pair of finials in pine. 60mm x 570mm



Garden dibbers Ash



Wet Cherry

# NATURAL EDGED GOBLET







### **COLOURED BOWLS**

Sycamore







Sycamore

Sycamore

# **COLOURED BOWLS**







Sycamore Sycamore Sycamore

## COLOURED BOWL





Sycamore



**CHRISTMAS** 





Mary & Joseph in Ash

## **CHRISTMAS FUN**



Lime Beech & Yew