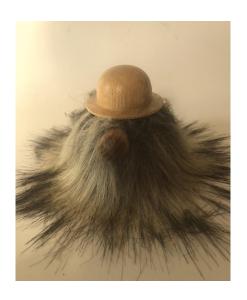

## OLD BEAM TABLE LAMPS



Oak



Oak

Greenheart



## OLD OAK BEAM TABLE LAMP









#### OAK BEAM TABLE LAMPS







### OAK BEAM STANDARD LAMP











### ASSORTED TURNING



Yew & Sycamore

Yew, Laburnum, Olive, Walnut, Mulberry and Ash







**BOWLS & PLATTER** 



Olive



Spalted Beech

Spalted Sycamore



Yew

# BOWLS





Olive



Laburnum

### **HOLLOW FORMS**



Sycamore



Spalted Sycamore

# COLOURED VASES



Hornbeam



Hornbeam

# SKELETON CLOCKS





Cherry Spalted Beech













# NORDIC GNOMES













## SALAD BOWLS



Beech



Bee (Tetrium)

## BOWL





Monkey Puzzle Chilean Pine

#### **FUNCTIONAL PIECES**



Fishing Priests in Ash



A pair of finials in pine. 60mm x 570mm



Garden dibbers Ash



Wet Cherry

# NATURAL EDGED GOBLET







### **COLOURED BOWLS**

Sycamore







Sycamore

Sycamore

# **COLOURED BOWLS**







Sycamore Sycamore Sycamore

## COLOURED BOWL





Sycamore



**CHRISTMAS** 





Mary & Joseph in Ash

## **CHRISTMAS FUN**



Lime Beech & Yew