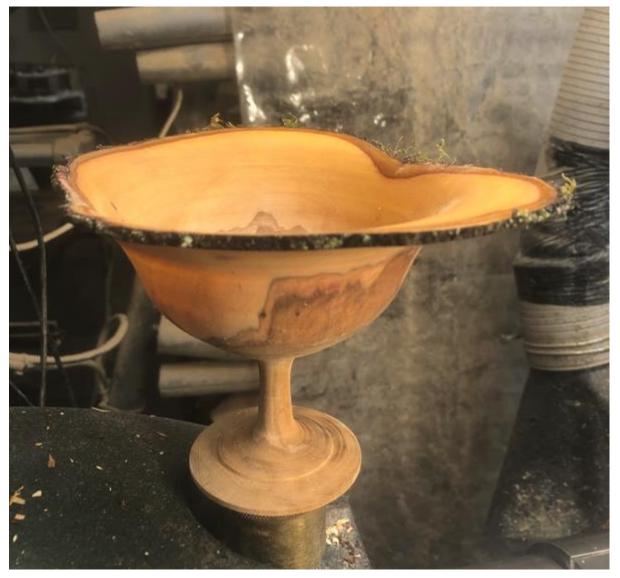

## OLD BEAM TABLE LAMPS



Oak



Oak

Greenheart



## OLD OAK BEAM TABLE LAMP









#### OAK BEAM TABLE LAMPS







### OAK BEAM STANDARD LAMP











### ASSORTED TURNING



Yew & Sycamore

Yew, Laburnum, Olive, Walnut, Mulberry and Ash







**BOWLS & PLATTER** 



Olive



Spalted Beech

Spalted Sycamore



Yew

# BOWLS





Olive



Laburnum

### **HOLLOW FORMS**



Sycamore



Spalted Sycamore

# COLOURED VASES



Hornbeam



Hornbeam

# SKELETON CLOCKS





Cherry Spalted Beech













# NORDIC GNOMES













## SALAD BOWLS



Beech



Bee (Tetrium)

## BOWL





Monkey Puzzle Chilean Pine

#### **FUNCTIONAL PIECES**



Fishing Priests in Ash



A pair of finials in pine. 60mm x 570mm



Garden dibbers Ash



Wet Cherry

# NATURAL EDGED GOBLET







### **COLOURED BOWLS**

Sycamore







Sycamore

Sycamore

# **COLOURED BOWLS**







Sycamore Sycamore Sycamore

## COLOURED BOWL





Sycamore



**CHRISTMAS** 





Mary & Joseph in Ash

## **CHRISTMAS FUN**



Lime Beech & Yew