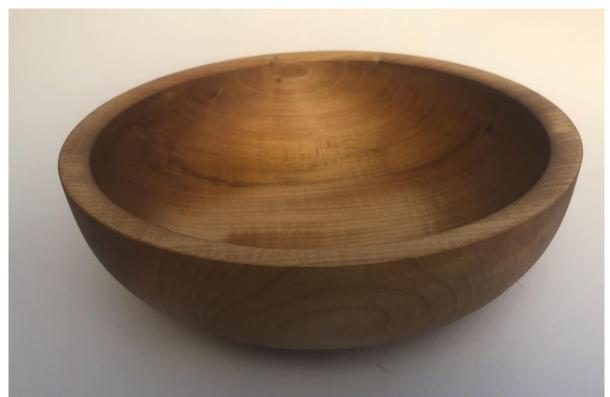

## OLD BEAM TABLE LAMPS



Oak



Oak

Greenheart



## OLD OAK BEAM TABLE LAMP









#### OAK BEAM TABLE LAMPS







### OAK BEAM STANDARD LAMP











### ASSORTED TURNING



Yew & Sycamore

Yew, Laburnum, Olive, Walnut, Mulberry and Ash







**BOWLS & PLATTER** 



Olive



Spalted Beech

Spalted Sycamore



Yew

# BOWLS





Olive



Laburnum

### **HOLLOW FORMS**



Sycamore



Spalted Sycamore

# COLOURED VASES



Hornbeam



Hornbeam

# SKELETON CLOCKS





Cherry Spalted Beech













# NORDIC GNOMES













## SALAD BOWLS



Beech



Bee (Tetrium)

## BOWL





Monkey Puzzle Chilean Pine

#### **FUNCTIONAL PIECES**



Fishing Priests in Ash



A pair of finials in pine. 60mm x 570mm



Garden dibbers Ash



Wet Cherry

# NATURAL EDGED GOBLET







### **COLOURED BOWLS**

Sycamore







Sycamore

Sycamore

# **COLOURED BOWLS**







Sycamore Sycamore Sycamore

## COLOURED BOWL





Sycamore



**CHRISTMAS** 





Mary & Joseph in Ash

## **CHRISTMAS FUN**



Lime Beech & Yew