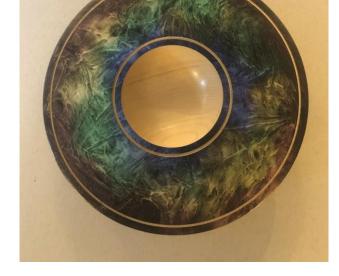

Oak



Oak

Greenheart



## OLD OAK BEAM TABLE LAMP









#### OAK BEAM TABLE LAMPS







### OAK BEAM STANDARD LAMP











### ASSORTED TURNING



Yew & Sycamore

Yew, Laburnum, Olive, Walnut, Mulberry and Ash







**BOWLS & PLATTER** 



Olive



Spalted Beech

Spalted Sycamore



Yew

# BOWLS





Olive



Laburnum

### **HOLLOW FORMS**



Sycamore



Spalted Sycamore

# COLOURED VASES



Hornbeam



Hornbeam

# SKELETON CLOCKS





Cherry Spalted Beech













# NORDIC GNOMES













## SALAD BOWLS



Beech



Bee (Tetrium)

## BOWL





Monkey Puzzle Chilean Pine

#### **FUNCTIONAL PIECES**



Fishing Priests in Ash



A pair of finials in pine. 60mm x 570mm



Garden dibbers Ash



Wet Cherry

# NATURAL EDGED GOBLET







### **COLOURED BOWLS**

Sycamore







Sycamore

Sycamore

# **COLOURED BOWLS**







Sycamore Sycamore Sycamore

## COLOURED BOWL





Sycamore



**CHRISTMAS** 





Mary & Joseph in Ash

## **CHRISTMAS FUN**



Lime Beech & Yew