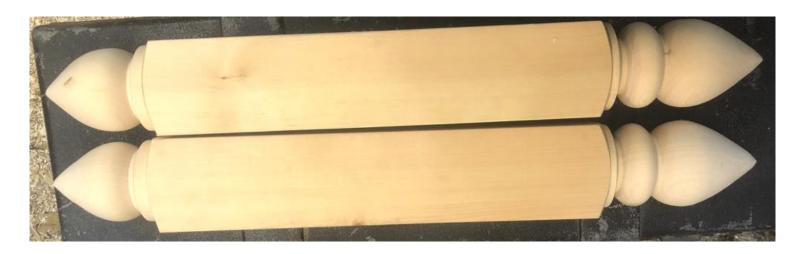

#### **FUNCTIONAL PIECES**

Fishing Priests in Ash

A pair of finials in pine. 60mm x 570mm

Garden dibbers Ash

Wet Cherry