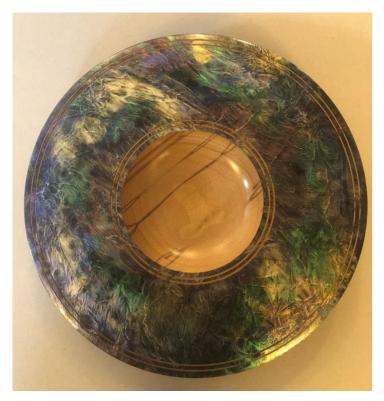

TABLE LAMP









#### OAK BEAM TABLE LAMPS







### OAK BEAM STANDARD LAMP











### ASSORTED TURNING



Yew & Sycamore

Yew, Laburnum, Olive, Walnut, Mulberry and Ash







**BOWLS & PLATTER** 



Olive



Spalted Beech

Spalted Sycamore



Yew

# BOWLS





Olive



Laburnum

### **HOLLOW FORMS**



Sycamore



Spalted Sycamore

# COLOURED VASES



Hornbeam



Hornbeam

# SKELETON CLOCKS





Cherry Spalted Beech













# NORDIC GNOMES













## SALAD BOWLS



Beech



Bee (Tetrium)

## BOWL





Monkey Puzzle Chilean Pine

#### **FUNCTIONAL PIECES**



Fishing Priests in Ash



A pair of finials in pine. 60mm x 570mm



Garden dibbers Ash



Wet Cherry

# NATURAL EDGED GOBLET







### **COLOURED BOWLS**

Sycamore







Sycamore

Sycamore

# **COLOURED BOWLS**







Sycamore Sycamore Sycamore

## COLOURED BOWL





Sycamore



**CHRISTMAS** 





Mary & Joseph in Ash

## **CHRISTMAS FUN**



Lime Beech & Yew