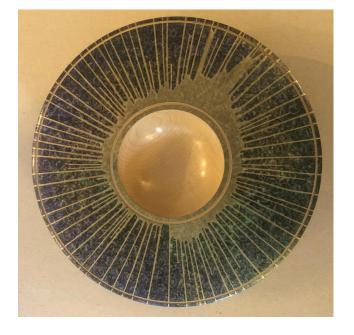

Oak



Oak

Greenheart



## OLD OAK BEAM TABLE LAMP









#### OAK BEAM TABLE LAMPS







### OAK BEAM STANDARD LAMP











### ASSORTED TURNING



Yew & Sycamore

Yew, Laburnum, Olive, Walnut, Mulberry and Ash







**BOWLS & PLATTER** 



Olive



Spalted Beech

Spalted Sycamore



Yew

# BOWLS





Olive



Laburnum

### **HOLLOW FORMS**



Sycamore



Spalted Sycamore

# COLOURED VASES



Hornbeam



Hornbeam

# SKELETON CLOCKS





Cherry Spalted Beech













# NORDIC GNOMES













## SALAD BOWLS



Beech



Bee (Tetrium)

## BOWL





Monkey Puzzle Chilean Pine

#### **FUNCTIONAL PIECES**



Fishing Priests in Ash



A pair of finials in pine. 60mm x 570mm



Garden dibbers Ash



Wet Cherry

# NATURAL EDGED GOBLET







### **COLOURED BOWLS**

Sycamore







Sycamore

Sycamore

# **COLOURED BOWLS**







Sycamore Sycamore Sycamore

## COLOURED BOWL





Sycamore



**CHRISTMAS** 





Mary & Joseph in Ash

## **CHRISTMAS FUN**



Lime Beech & Yew