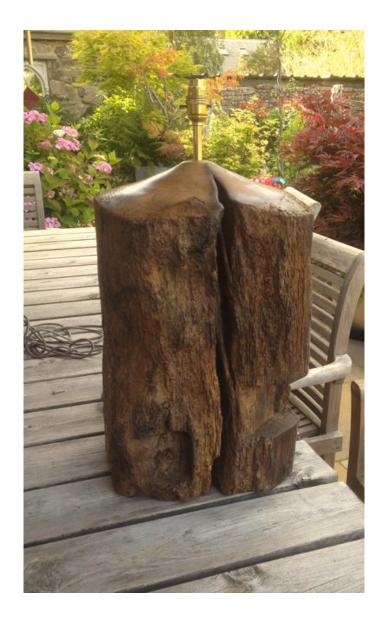

## OLD BEAM TABLE LAMPS



Oak



Oak

Greenheart



## OLD OAK BEAM TABLE LAMP









#### OAK BEAM TABLE LAMPS







### OAK BEAM STANDARD LAMP











### ASSORTED TURNING



Yew & Sycamore

Yew, Laburnum, Olive, Walnut, Mulberry and Ash







**BOWLS & PLATTER** 



Olive



Spalted Beech

Spalted Sycamore



Yew

# BOWLS





Olive



Laburnum

### **HOLLOW FORMS**



Sycamore



Spalted Sycamore

# COLOURED VASES



Hornbeam



Hornbeam

# SKELETON CLOCKS





Cherry Spalted Beech













# NORDIC GNOMES













## SALAD BOWLS



Beech



Bee (Tetrium)

## BOWL





Monkey Puzzle Chilean Pine

#### **FUNCTIONAL PIECES**



Fishing Priests in Ash



A pair of finials in pine. 60mm x 570mm



Garden dibbers Ash



Wet Cherry

# NATURAL EDGED GOBLET







### **COLOURED BOWLS**

Sycamore







Sycamore

Sycamore

# **COLOURED BOWLS**







Sycamore Sycamore Sycamore

## COLOURED B