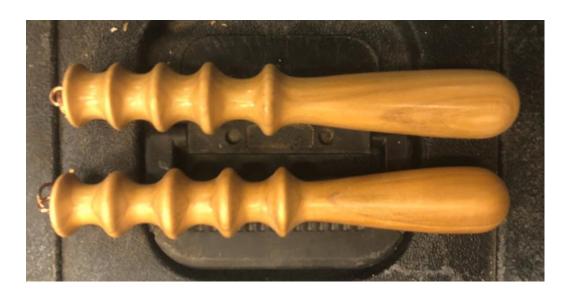

#### **FUNCTIONAL PIECES**

Fishing Priests in Ash

A pair of finials in pine. 60mm x 570mm

Garden dibbers Ash

Wet Cherry