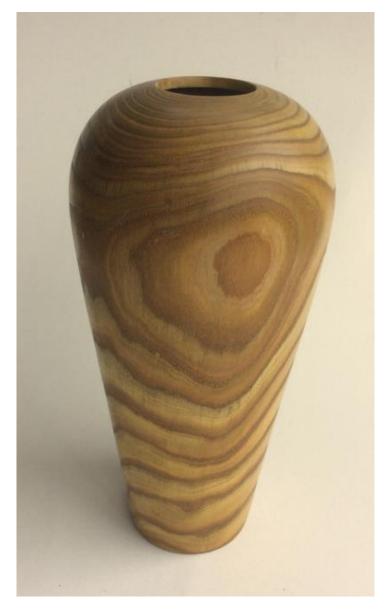

## OLD BEAM TABLE LAMPS



Oak



Oak

Greenheart



## OLD OAK BEAM TABLE LAMP









#### OAK BEAM TABLE LAMPS







### OAK BEAM STANDARD LAMP











### ASSORTED TURNING



Yew & Sycamore

Yew, Laburnum, Olive, Walnut, Mulberry and Ash







**BOWLS & PLATTER** 



Olive



Spalted Beech

Spalted Sycamore



Yew

# BOWLS





Olive



Laburnum

### **HOLLOW FORMS**



Sycamore



Spalted Sycamore

# COLOURED VASES



Hornbeam



Hornbeam

# SKELETON CLOCKS





Cherry Spalted Beech













# NORDIC GNOMES













## SALAD BOWLS



Beech



Bee (Tetrium)

## BOWL





Monkey Puzzle Chilean Pine

#### **FUNCTIONAL PIECES**



Fishing Priests in Ash



A pair of finials in pine. 60mm x 570mm



Garden dibbers Ash



Wet Cherry

# NATURAL EDGED GOBLET







### **COLOURED BOWLS**

Sycamore







Sycamore

Sycamore

# **COLOURED BOWLS**







Sycamore Sycamore Sycamore

## COLOURED BOWL





Sycamore



**CHRISTMAS** 





Mary & Joseph in Ash

## **CHRISTMAS FUN**



Lime Beech & Yew