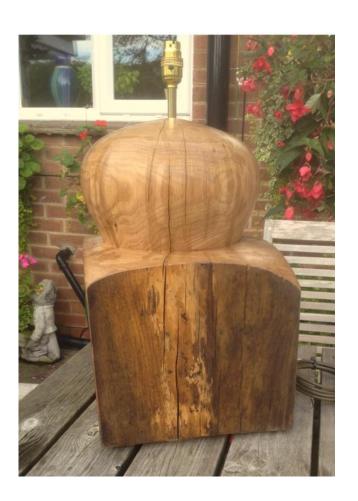

## OLD BEAM TABLE LAMPS



Oak



Oak

Greenheart



## OLD OAK BEAM TABLE LAMP









#### OAK BEAM TABLE LAMPS







### OAK BEAM STANDARD LAMP











### ASSORTED TURNING



Yew & Sycamore

Yew, Laburnum, Olive, Walnut, Mulberry and Ash







**BOWLS & PLATTER** 



Olive



Spalted Beech

Spalted Sycamore



Yew

# BOWLS





Olive



Laburnum

### **HOLLOW FORMS**



Sycamore



Spalted Sycamore

# COLOURED VASES



Hornbeam



Hornbeam

# SKELETON CLOCKS





Cherry Spalted Beech













# NORDIC GNOMES













## SALAD BOWLS



Beech



Bee (Tetrium)

## BOWL





Monkey Puzzle Chilean Pine

#### **FUNCTIONAL PIECES**



Fishing Priests in Ash



A pair of finials in pine. 60mm x 570mm



Garden dibbers Ash



Wet Cherry

# NATURAL EDGED GOBLET







### **COLOURED BOWLS**

Sycamore







Sycamore

Sycamore

# **COLOURED BOWLS**







Sycamore S