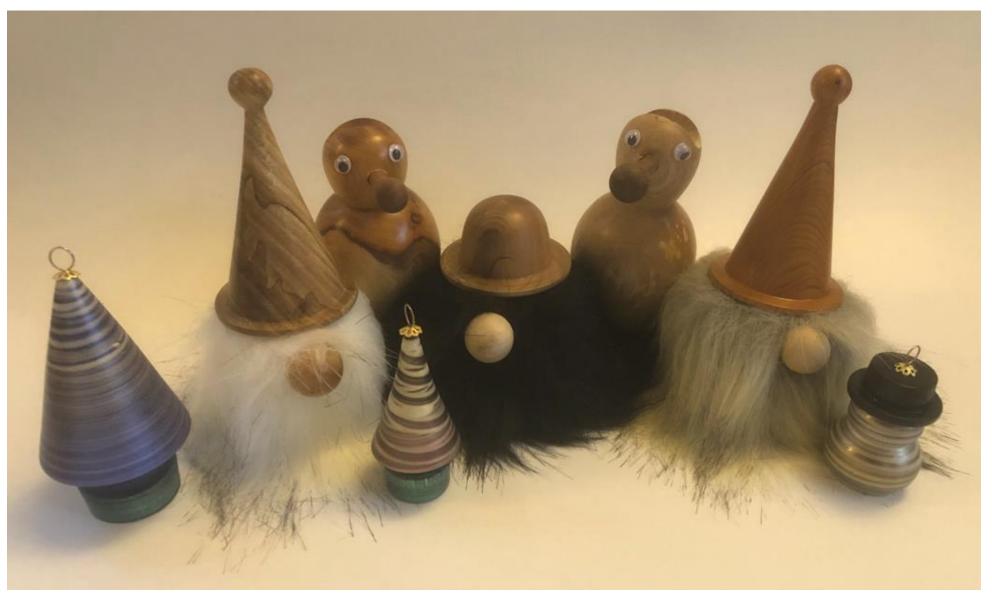

ew, Laburnum, Olive, Walnut, Mulberry and Ash







**BOWLS & PLATTER** 



Olive



Spalted Beech

Spalted Sycamore



Yew

# BOWLS





Olive



Laburnum

### **HOLLOW FORMS**



Sycamore



Spalted Sycamore

# COLOURED VASES



Hornbeam



Hornbeam

# SKELETON CLOCKS





Cherry Spalted Beech













# NORDIC GNOMES













## SALAD BOWLS



Beech



Bee (Tetrium)

## BOWL





Monkey Puzzle Chilean Pine

#### **FUNCTIONAL PIECES**



Fishing Priests in Ash



A pair of finials in pine. 60mm x 570mm



Garden dibbers Ash



Wet Cherry

# NATURAL EDGED GOBLET







### **COLOURED BOWLS**

Sycamore







Sycamore

Sycamore

# **COLOURED BOWLS**







Sycamore Sycamore Sycamore

## COLOURED BOWL





Sycamore



**CHRISTMAS** 





Mary & Joseph in Ash

## **CHRISTMAS FUN**



Lime Beech & Yew