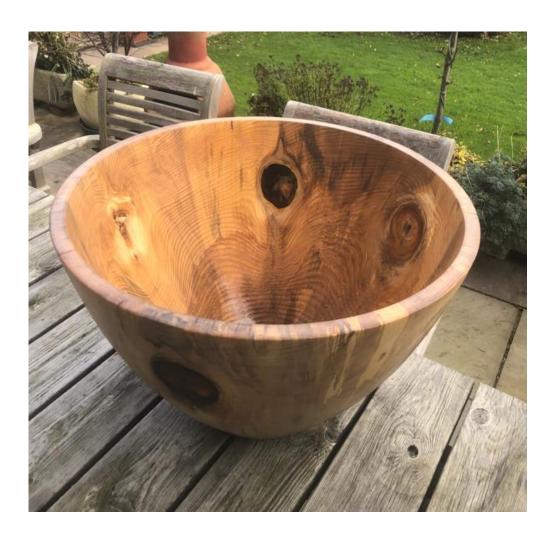

## OLD BEAM TABLE LAMPS



Oak



Oak

Greenheart



## OLD OAK BEAM TABLE LAMP









#### OAK BEAM TABLE LAMPS







### OAK BEAM STANDARD LAMP











### ASSORTED TURNING



Yew & Sycamore

Yew, Laburnum, Olive, Walnut, Mulberry and Ash







**BOWLS & PLATTER** 



Olive



Spalted Beech

Spalted Sycamore



Yew

# BOWLS





Olive



Laburnum

### **HOLLOW FORMS**



Sycamore



Spalted Sycamore

# COLOURED VASES



Hornbeam



Hornbeam

# SKELETON CLOCKS





Cherry Spalted Beech













# NORDIC GNOMES













## SALAD BOWLS



Beech



Bee (Tetrium)

## BOWL





Monkey Puzzle Chilean Pine

#### **FUNCTIONAL PIECES**



Fishing Priests in Ash



A pair of finials in pine. 60mm x 570mm



Garden dibbers Ash



Wet Cherry

# NATURAL EDGED GOBLET







### **COLOURED BOWLS**

Sycamore







Sycamore

Sycamore

# **COLOURED BOWLS**







Sycamore Sycamore Sycamore

## COLOURED BOWL





Sycamore



**CHRISTMAS** 





Mary & Joseph in Ash

## **CHRISTMAS FUN**



Lime Beech & Yew