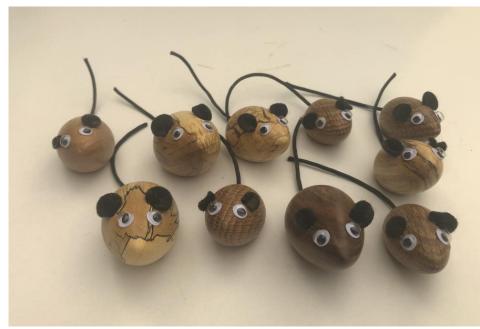

## OLD BEAM TABLE LAMPS



Oak



Oak

Greenheart



## OLD OAK BEAM TABLE LAMP









#### OAK BEAM TABLE LAMPS







### OAK BEAM STANDARD LAMP











### ASSORTED TURNING



Yew & Sycamore

Yew, Laburnum, Olive, Walnut, Mulberry and Ash







**BOWLS & PLATTER** 



Olive



Spalted Beech

Spalted Sycamore



Yew

# BOWLS





Olive



Laburnum

### **HOLLOW FORMS**



Sycamore



Spalted Sycamore

# COLOURED VASES



Hornbeam



Hornbeam

# SKELETON CLOCKS





Cherry Spalted Beech













# NORDIC GNOMES













## SALAD BOWLS



Beech



Bee (Tetrium)

## BOWL





Monkey Puzzle Chilean Pine

#### **FUNCTIONAL PIECES**



Fishing Priests in Ash



A pair of finials in pine. 60mm x 570mm



Garden dibbers Ash



Wet Cherry

# NATURAL EDGED GOBLET







### **COLOURED BOWLS**

Sycamore







Sycamore

Sycamore

# **COLOURED BOWLS**







Sycamore Sycamore Sycamore

## COLOURED BOWL





Sycamore



**CHRISTMAS** 





Mary & Joseph in Ash

## **CHRISTMAS FUN**



Lime Beech & Yew