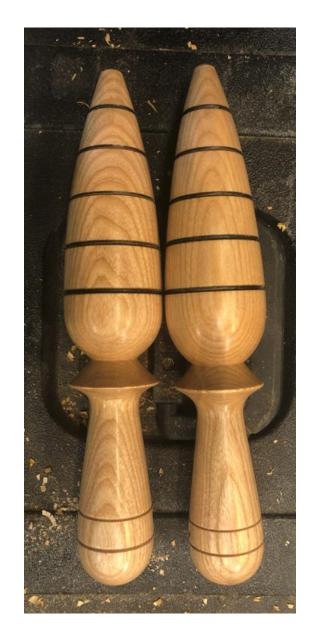

#### **FUNCTIONAL PIECES**

Fishing Priests in Ash

A pair of finials in pine. 60mm x 570mm

Garden dibbers Ash

Wet Cherry