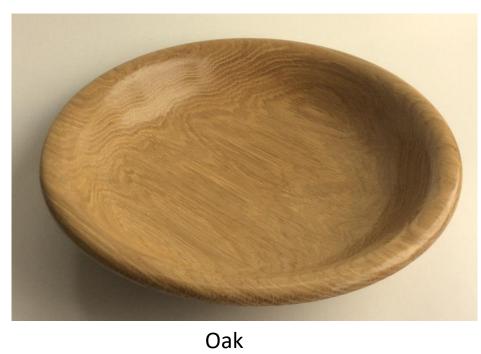

## OLD BEAM TABLE LAMPS



Oak



Oak

Greenheart



## OLD OAK BEAM TABLE LAMP









#### OAK BEAM TABLE LAMPS







### OAK BEAM STANDARD LAMP











### ASSORTED TURNING



Yew & Sycamore

Yew, Laburnum, Olive, Walnut, Mulberry and Ash







**BOWLS & PLATTER** 



Olive



Spalted Beech

Spalted Sycamore



Yew

# BOWLS





Olive



Laburnum

### **HOLLOW FORMS**



Sycamore



Spalted Sycamore

# COLOURED VASES



Hornbeam



Hornbeam

# SKELETON CLOCKS





Cherry Spalted Beech













# NORDIC GNOMES













## SALAD BOWLS



Beech



Bee (Tetrium)

## BOWL





Monkey Puzzle Chilean Pine

#### **FUNCTIONAL PIECES**



Fishing Priests in Ash



A pair of finials in pine. 60mm x 570mm



Garden dibbers Ash



Wet Cherry

# NATURAL EDGED GOBLET







### **COLOURED BOWLS**

Sycamore







Sycamore

Sycamore

# **COLOURED BOWLS**







Sycamore Sycamore Sycamore

## COLOURED BOWL





Sycamore



**CHRISTMAS** 





Mary & Joseph in Ash

## **CHRISTMAS FUN**



Lime Beech & Yew