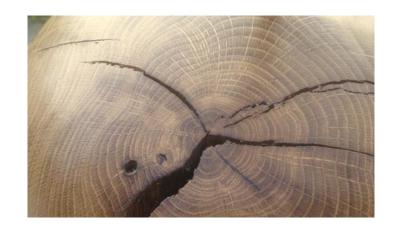

## OLD BEAM TABLE LAMPS



Oak



Oak

Greenheart



## OLD OAK BEAM TABLE LAMP









#### OAK BEAM TABLE LAMPS







### OAK BEAM STANDARD LAMP











### ASSORTED TURNING



Yew & Sycamore

Yew, Laburnum, Olive, Walnut, Mulberry and Ash







**BOWLS & PLATTER** 



Olive



Spalted Beech

Spalted Sycamore



Yew

# BOWLS





Olive



Laburnum

### **HOLLOW FORMS**



Sycamore



Spalted Sycamore

# COLOURED VASES



Hornbeam



Hornbeam

# SKELETON CLOCKS





Cherry Spalted Beech













# NORDIC GNOMES













## SALAD BOWLS



Beech



Bee (Tetrium)

## BOWL





Monkey Puzzle Chilean Pine

#### **FUNCTIONAL PIECES**



Fishing Priests in Ash



A pair of finials in pine. 60mm x 570mm



Garden dibbers Ash



Wet Cherry

# NATURAL EDGED GOBLET







### **COLOURED BOWLS**

Sycamore







Sycamore

Sycamore

# **COLOURED BOWLS**







Sycamo