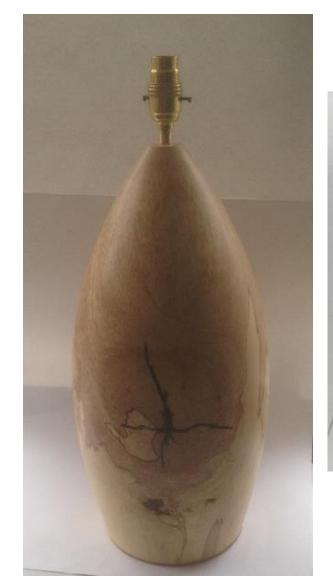

## Size 57cm x 45cm x 12cm

TABLE LAMPS

Oak Beam c1815ad

Oak – Stained with vinegar & Iron filings

Spalted Beech

VESSELS

Alder Ash and Yew

Ash