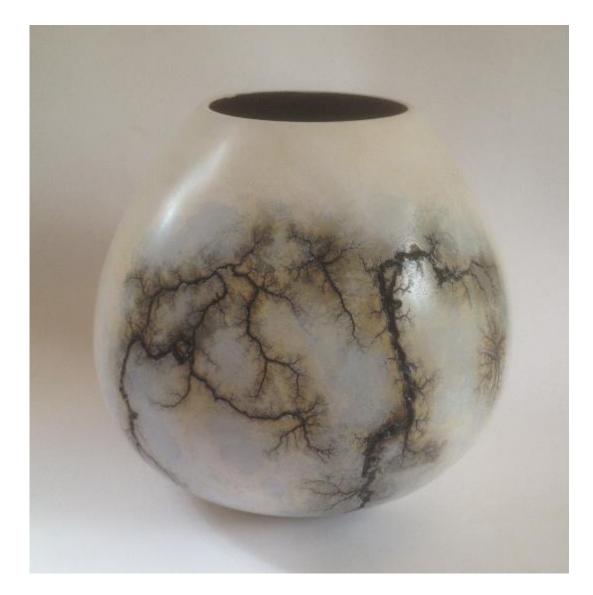

## STOOLS





## Brass insert for inscription



Olive Ash

Olive Ash



Walnut & Ash



### STANDARD LAMP



Oak





BURR OAK BOWL







## Size 57cm x 45cm x 12cm







TABLE LAMPS



Oak Beam c1815ad



Oak – Stained with vinegar & Iron filings

Spalted Beech



VESSELS



Alder Ash and Yew



Ash





VASES





Alder



VASES



Ash



Yew and Blackwood insert

## VESSELS





Ash







Spalted Sycamore

Walnut

Ash







Hawthorn

Spalted Sycamore

VESSELS





Sycamore



















Hornbeam





Alder









### ALDER VESSEL





# 43 x18cm spirit stained & lacquered











### 50mm 75mm & 100mm Resin & Red Malee

Padauk & Boxwood



Goose Egg cups Spalted Beech





## Shaker pegs in Ash



Spalted Sycamore

# Natural Edged Bowl



Sweet Chestnut

## BOWLS





Ash



Monkey Puzzle











Inspired Gallery Craft Renaissance