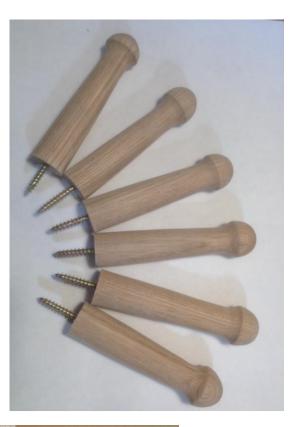

## STOOLS





## Brass insert for inscription



Olive Ash

Olive Ash



Walnut & Ash



### STANDARD LAMP



Oak





BURR OAK BOWL







## Size 57cm x 45cm x 12cm







TABLE LAMPS



Oak Beam c1815ad



Oak – Stained with vinegar & Iron filings

Spalted Beech



VESSELS



Alder Ash and Yew



Ash





VASES





Alder



VASES



Ash



Yew and Blackwood insert

## VESSELS





Ash







Spalted Sycamore

Walnut

Ash







Hawthorn

Spalted Sycamore

VESSELS





Sycamore



















Hornbeam





Alder









### ALDER VESSEL





# 43 x18cm spirit stained & lacquered











### 50mm 75mm & 100mm Resin & Red Malee

Padauk & Boxwood



Goose Egg cups Spalted Beech





## Shaker pegs in Ash



Spalted Sycamore

# Natural Edged Bowl



Sweet Chestnut

## BOWLS





Ash



Monkey Puzzle











Inspired Gallery Craft Renaissance