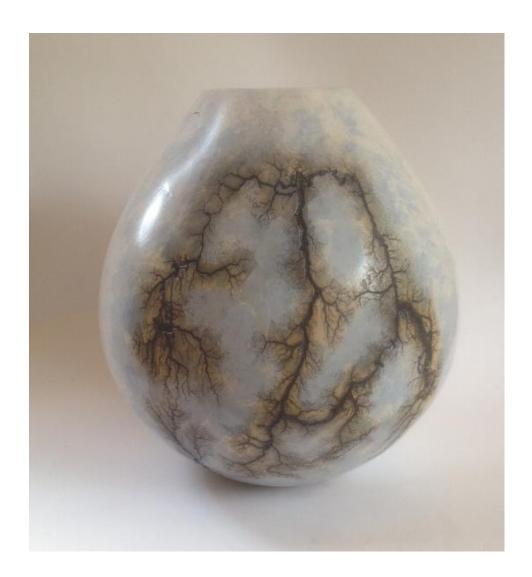

## STOOLS





## Brass insert for inscription



Olive Ash

Olive Ash



Walnut & Ash



### STANDARD LAMP



Oak





BURR OAK BOWL







## Size 57cm x 45cm x 12cm







TABLE LAMPS



Oak Beam c1815ad



Oak – Stained with vinegar & Iron filings

Spalted Beech



VESSELS



Alder Ash and Yew



Ash





VASES





Alder



VASES



Ash



Yew and Blackwood insert

## VESSELS





Ash







Spalted Sycamore

Walnut

Ash







Hawthorn

Spalted Sycamore

VESSELS





Sycamore



















Hornbeam





Alder









### ALDER VESSEL





# 43 x18cm spirit stained & lacquered











### 50mm 75mm & 100mm Resin & Red Malee

Padauk & Boxwood



Goose Egg cups Spalted Beech





## Shaker pegs in Ash



Spalted Sycamore

# Natural Edged Bowl



Sweet Chestnut

## BOWLS





Ash



Monkey Puzzle











Inspired Gallery Craft Renaissance