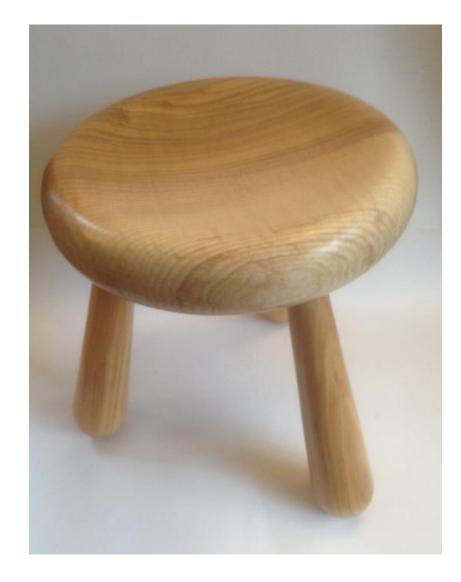

## STOOLS





## Brass insert for inscription



Olive Ash

Olive Ash



Walnut & Ash



### STANDARD LAMP



Oak





BURR OAK BOWL







## Size 57cm x 45cm x 12cm







TABLE LAMPS



Oak Beam c1815ad



Oak – Stained with vinegar & Iron filings

Spalted Beech



VESSELS



Alder Ash and Yew



Ash





VASES





Alder



VASES



Ash



Yew and Blackwood insert

## VESSELS





Ash







Spalted Sycamore

Walnut

Ash







Hawthorn

Spalted Sycamore

VESSELS





Sycamore



















Hornbeam





Alder









### ALDER VESSEL





# 43 x18cm spirit stained & lacquered











### 50mm 75mm & 100mm Resin & Red Malee

Padauk & Boxwood



Goose Egg cups Spalted Beech





## Shaker pegs in Ash



Spalted Sycamore

# Natural Edged Bowl



Sweet Chestnut

## BOWLS





Ash



Monkey