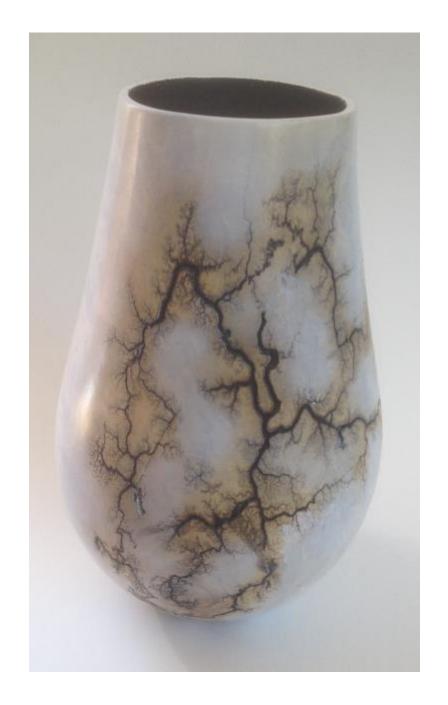

## STOOLS





## Brass insert for inscription



Olive Ash

Olive Ash



Walnut & Ash



### STANDARD LAMP



Oak





BURR OAK BOWL







## Size 57cm x 45cm x 12cm







TABLE LAMPS



Oak Beam c1815ad



Oak – Stained with vinegar & Iron filings

Spalted Beech



VESSELS



Alder Ash and Yew



Ash





VASES





Alder



VASES



Ash



Yew and Blackwood insert

## VESSELS





Ash







Spalted Sycamore

Walnut

Ash







Hawthorn

Spalted Sycamore

VESSELS





Sycamore



















Hornbeam





Alder









### ALDER VESSEL





# 43 x18cm spirit stained & lacquered











### 50mm 75mm & 100mm Resin & Red Malee

Padauk & Boxwood



Goose Egg cups Spalted Beech





## Shaker pegs in Ash



Spalted Sycamore

# Natural Edged Bowl



Sweet Chestnut

## BOWLS





Ash



Monkey Puzzle











Inspired Gallery Craft Renaissance