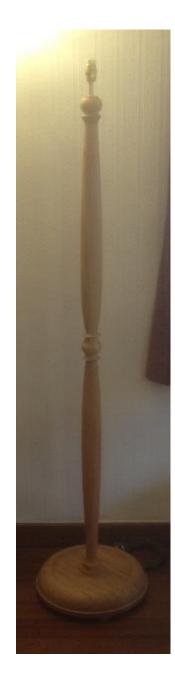

## STOOLS





## Brass insert for inscription



Olive Ash

Olive Ash



Walnut & Ash



### STANDARD LAMP



Oak





BURR OAK BOWL







## Size 57cm x 45cm x 12cm







TABLE LAMPS



Oak Beam c1815ad



Oak – Stained with vinegar & Iron filings

Spalted Beech



VESSELS



Alder Ash and Yew



Ash





VASES





Alder



VASES



Ash



Yew and Blackwood insert

## VESSELS





Ash







Spalted Sycamore

Walnut

Ash







Hawthorn

Spalted Sycamore

VESSELS





Sycamore



















Hornbeam





Alder









### ALDER VESSEL





# 43 x18cm spirit stained & lacquered











### 50mm 75mm & 100mm Resin & Red Malee

Padauk & Boxwood



Goose Egg cups Spalted Beech





## Shaker pegs in Ash



Spalted Sycamore

# Natural Edged Bowl



Sweet Chestnut

## BOWLS





Ash



Monkey Puzzle











Inspired Gallery Craft Renaissance