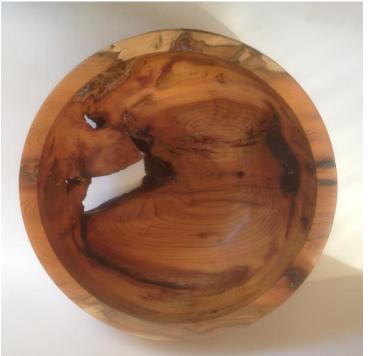

s insert for inscription



Olive Ash

Olive Ash



Walnut & Ash



### STANDARD LAMP



Oak





BURR OAK BOWL







## Size 57cm x 45cm x 12cm







TABLE LAMPS



Oak Beam c1815ad



Oak – Stained with vinegar & Iron filings

Spalted Beech



VESSELS



Alder Ash and Yew



Ash





VASES





Alder



VASES



Ash



Yew and Blackwood insert

## VESSELS





Ash







Spalted Sycamore

Walnut

Ash







Hawthorn

Spalted Sycamore

VESSELS





Sycamore



















Hornbeam





Alder









### ALDER VESSEL





# 43 x18cm spirit stained & lacquered











### 50mm 75mm & 100mm Resin & Red Malee

Padauk & Boxwood



Goose Egg cups Spalted Beech





## Shaker pegs in Ash



Spalted Sycamore

# Natural Edged Bowl



Sweet Chestnut

## BOWLS





Ash



Monkey Puzzle











Inspired Gallery Craft Renaissance