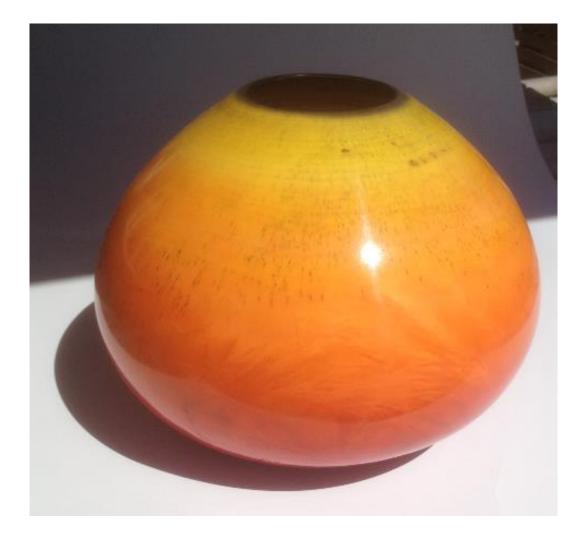

## STOOLS





## Brass insert for inscription



Olive Ash

Olive Ash



Walnut & Ash



### STANDARD LAMP



Oak





BURR OAK BOWL







## Size 57cm x 45cm x 12cm







TABLE LAMPS



Oak Beam c1815ad



Oak – Stained with vinegar & Iron filings

Spalted Beech



VESSELS



Alder Ash and Yew



Ash





VASES





Alder



VASES



Ash



Yew and Blackwood insert

## VESSELS





Ash







Spalted Sycamore

Walnut

Ash







Hawthorn

Spalted Sycamore

VESSELS





Sycamore



















Hornbeam





Alder









### ALDER VESSEL





# 43 x18cm spirit stained & lacquered











### 50mm 75mm & 100mm Resin & Red Malee

Padauk & Boxwood



Goose Egg cups Spalted Beech





## Shaker pegs in Ash



Spalted Sycamore

# Natural Edged Bowl



Sweet Chestnut

## BOWLS





Ash



Monkey Puzzle











Inspired Gallery Craft Renaissance