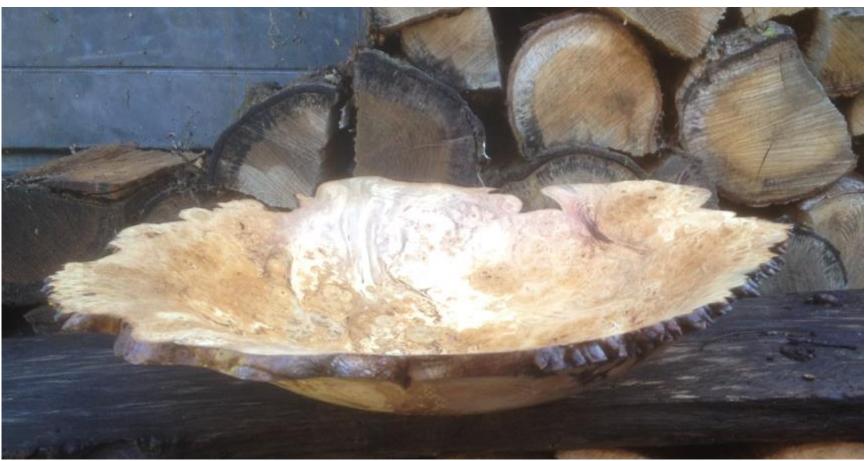

## STOOLS





## Brass insert for inscription



Olive Ash

Olive Ash



Walnut & Ash



### STANDARD LAMP



Oak





BURR OAK BOWL







## Size 57cm x 45cm x 12cm







TABLE LAMPS



Oak Beam c1815ad



Oak – Stained with vinegar & Iron filings

Spalted Beech



VESSELS



Alder Ash and Yew



Ash





VASES





Alder



VASES



Ash



Yew and Blackwood insert

## VESSELS





Ash







Spalted Sycamore

Walnut

Ash







Hawthorn

Spalted Sycamore

VESSELS





Sycamore



















Hornbeam





Alder









### ALDER VESSEL





# 43 x18cm spirit stained & lacquered











### 50mm 75mm & 100mm Resin & Red Malee

Padauk & Boxwood



Goose Egg cups Spalted Beech





## Shaker pegs in Ash



Spalted Sycamore

# Natural Edged Bowl



Sweet Chestnut

## BOWLS





Ash



Monkey Puzzle











Inspired Gallery Craft Renaissance