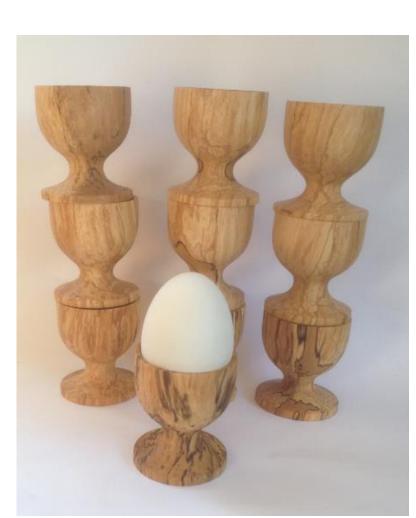

### 50mm 75mm & 100mm Resin & Red Malee

Padauk & Boxwood

Goose Egg cups Spalted Beech