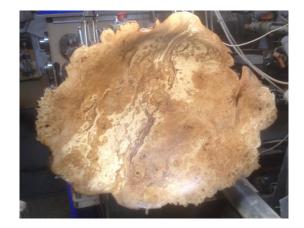

### STANDARD LAMP

Oak

BURR OAK BOWL

## Size 57cm x 45cm x 12cm

TABLE LAMPS

Oak Beam c1815ad

Oak – Stained with vinegar & Iron filings

Spalted Beech

VESSELS

Alder Ash and Yew

Ash