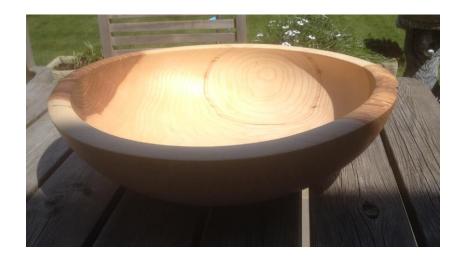

## STOOLS





## Brass insert for inscription



Olive Ash

Olive Ash



Walnut & Ash



### STANDARD LAMP



Oak





BURR OAK BOWL







## Size 57cm x 45cm x 12cm







TABLE LAMPS



Oak Beam c1815ad



Oak – Stained with vinegar & Iron filings

Spalted Beech



VESSELS



Alder Ash and Yew



Ash





VASES





Alder



VASES



Ash



Yew and Blackwood insert

## VESSELS





Ash







Spalted Sycamore

Walnut

Ash







Hawthorn

Spalted Sycamore

VESSELS





Sycamore



















Hornbeam





Alder









### ALDER VESSEL





# 43 x18cm spirit stained & lacquered











### 50mm 75mm & 100mm Resin & Red Malee

Padauk & Boxwood



Goose Egg cups Spalted Beech





## Shaker pegs in Ash



Spalted Sycamore

# Natural Edged Bowl



Sweet Chestnut

## BOWLS





Ash



Monkey Puzzle











Inspired Gallery Craft Renaissance