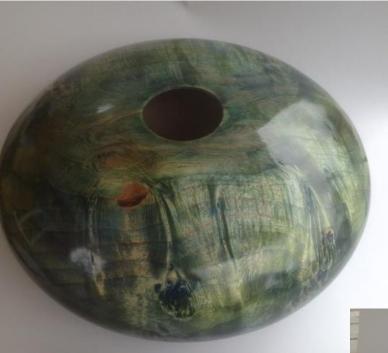

## Size 57cm x 45cm x 12cm

TABLE LAMPS

Oak Beam c1815ad

Oak – Stained with vinegar & Iron filings

Spalted Beech

VESSELS

Alder Ash and Yew

Ash