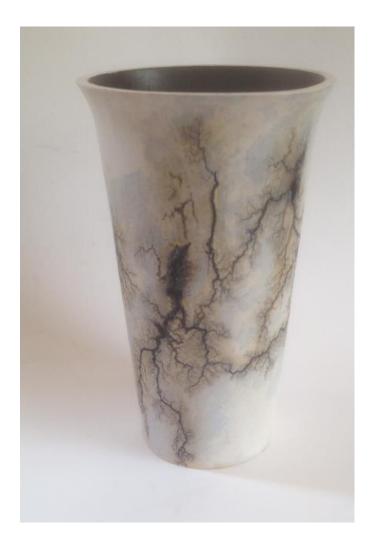

## STOOLS





## Brass insert for inscription



Olive Ash

Olive Ash



Walnut & Ash



### STANDARD LAMP



Oak





BURR OAK BOWL







## Size 57cm x 45cm x 12cm







TABLE LAMPS



Oak Beam c1815ad



Oak – Stained with vinegar & Iron filings

Spalted Beech



VESSELS



Alder Ash and Yew



Ash





VASES





Alder



VASES



Ash



Yew and Blackwood insert

## VESSELS





Ash







Spalted Sycamore

Walnut

Ash







Hawthorn

Spalted Sycamore

VESSELS





Sycamore



















Hornbeam





Alder









### ALDER VESSEL





# 43 x18cm spirit stained & lacquered











### 50mm 75mm & 100mm Resin & Red Malee

Padauk & Boxwood



Goose Egg cups Spalted Beech





## Shaker pegs in Ash



Spalted Sycamore

# Natural Edged Bowl



Sweet Chestnut

## BOWLS





Ash



Monkey Puzzle











Inspired Gallery Craft Renaissance