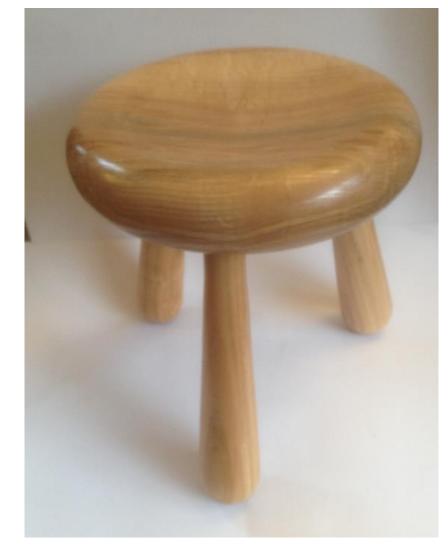

## STOOLS





## Brass insert for inscription



Olive Ash

Olive Ash



Walnut & Ash



### STANDARD LAMP



Oak





BURR OAK BOWL







## Size 57cm x 45cm x 12cm







TABLE LAMPS



Oak Beam c1815ad



Oak – Stained with vinegar & Iron filings

Spalted Beech



VESSELS



Alder Ash and Yew



Ash





VASES





Alder



VASES



Ash



Yew and Blackwood insert

## VESSELS





Ash







Spalted Sycamore

Walnut

Ash







Hawthorn

Spalted Sycamore

VESSELS





Sycamore



















Hornbeam





Alder









### ALDER VESSEL





# 43 x18cm spirit stained & lacquered











### 50mm 75mm & 100mm Resin & Red Malee

Padauk & Boxwood



Goose Egg cups Spalted Beech





## Shaker pegs in Ash



Spalted Sycamore

# Natural Edged Bowl



Sweet Chestnut

## BOWLS





Ash



Monkey Puzzle











Inspired Gallery C