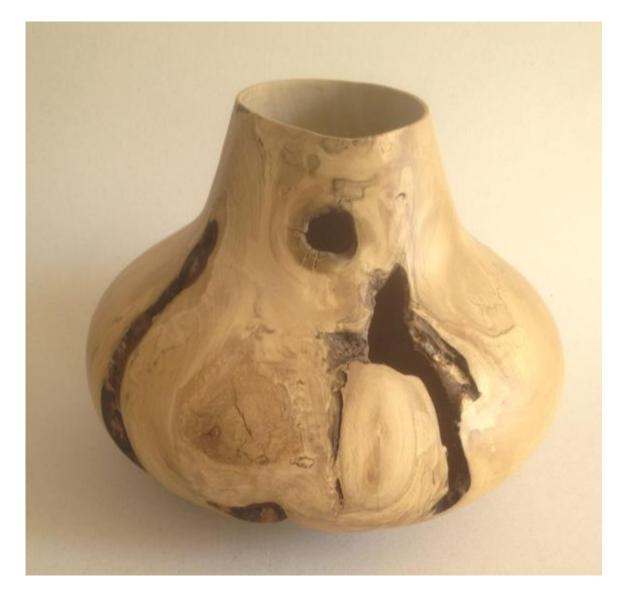

## STOOLS





## Brass insert for inscription



Olive Ash

Olive Ash



Walnut & Ash



### STANDARD LAMP



Oak





BURR OAK BOWL







## Size 57cm x 45cm x 12cm







TABLE LAMPS



Oak Beam c1815ad



Oak – Stained with vinegar & Iron filings

Spalted Beech



VESSELS



Alder Ash and Yew



Ash





VASES





Alder



VASES



Ash



Yew and Blackwood insert

## VESSELS





Ash







Spalted Sycamore

Walnut

Ash







Hawthorn

Spalted Sycamore

VESSELS





Sycamore



















Hornbeam





Alder









### ALDER VESSEL





# 43 x18cm spirit stained & lacquered











### 50mm 75mm & 100mm Resin & Red Malee

Padauk & Boxwood



Goose Egg cups Spalted Beech





## Shaker pegs in Ash



Spalted Sycamore

# Natural Edged Bowl



Sweet Chestnut

## BOWLS





Ash



Monkey Puzzle











Inspired Gallery Craft Renaissance