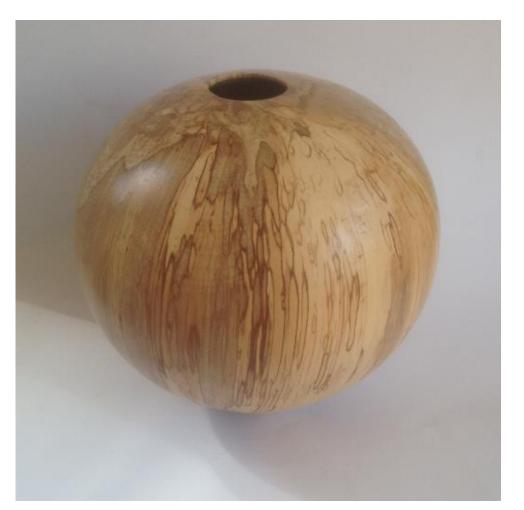

## VESSELS

Ash

Spalted Sycamore

Walnut

Ash

Hawthorn

Spalted Sycamore

VESSELS