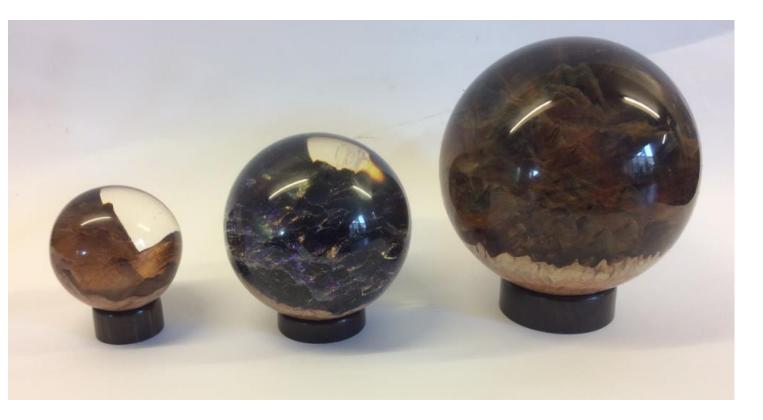

### 50mm 75mm & 100mm Resin & Red Malee

Padauk & Boxwood

Goose Egg cups Spalted Beech