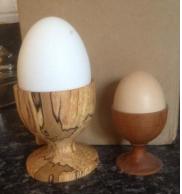

### 50mm 75mm & 100mm Resin & Red Malee

Padauk & Boxwood

Goose Egg cups Spalted Beech