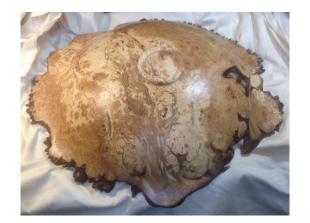

### STANDARD LAMP

Oak

BURR OAK BOWL

## Size 57cm x 45cm x 12cm

TABLE LAMPS

Oak Beam c1815ad

Oak – Stained with vinegar & Iron filings

Spalted Beech

VESSELS

Alder Ash and Yew

Ash