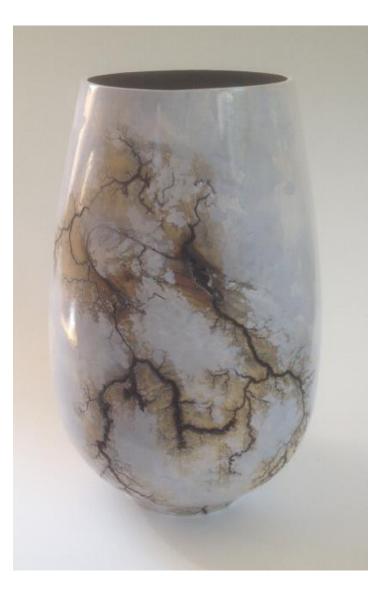

## STOOLS





## Brass insert for inscription



Olive Ash

Olive Ash



Walnut & Ash



### STANDARD LAMP



Oak





BURR OAK BOWL







## Size 57cm x 45cm x 12cm







TABLE LAMPS



Oak Beam c1815ad



Oak – Stained with vinegar & Iron filings

Spalted Beech



VESSELS



Alder Ash and Yew



Ash





VASES





Alder



VASES



Ash



Yew and Blackwood insert

## VESSELS





Ash







Spalted Sycamore

Walnut

Ash







Hawthorn

Spalted Sycamore

VESSELS





Sycamore



















Hornbeam





Alder









### ALDER VESSEL





# 43 x18cm spirit stained & lacquered











### 50mm 75mm & 100mm Resin & Red Malee

Padauk & Boxwood



Goose Egg cups Spalted Beech





## Shaker pegs in Ash



Spalted Sycamore

# Natural Edged Bowl



Sweet Chestnut

## BOWLS





Ash



Monkey Puzzle











Inspired Gallery Craft Renaissance