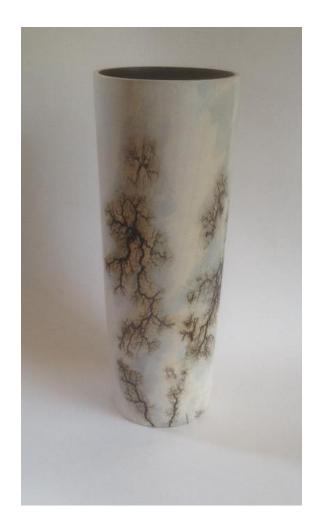

## STOOLS





## Brass insert for inscription



Olive Ash

Olive Ash



Walnut & Ash



### STANDARD LAMP



Oak





BURR OAK BOWL







## Size 57cm x 45cm x 12cm







TABLE LAMPS



Oak Beam c1815ad



Oak – Stained with vinegar & Iron filings

Spalted Beech



VESSELS



Alder Ash and Yew



Ash





VASES





Alder



VASES



Ash



Yew and Blackwood insert

## VESSELS





Ash







Spalted Sycamore

Walnut

Ash







Hawthorn

Spalted Sycamore

VESSELS





Sycamore



















Hornbeam





Alder









### ALDER VESSEL





# 43 x18cm spirit stained & lacquered











### 50mm 75mm & 100mm Resin & Red Malee

Padauk & Boxwood



Goose Egg cups Spalted Beech





## Shaker pegs in Ash



Spalted Sycamore

# Natural Edged Bowl



Sweet Chestnut

## BOWLS





Ash



Monkey Puzzle











Inspired Gallery Craft Renaissance