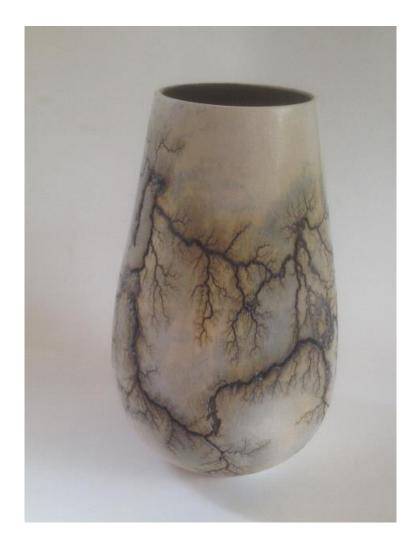

## STOOLS





## Brass insert for inscription



Olive Ash

Olive Ash



Walnut & Ash



### STANDARD LAMP



Oak





BURR OAK BOWL







## Size 57cm x 45cm x 12cm







TABLE LAMPS



Oak Beam c1815ad



Oak – Stained with vinegar & Iron filings

Spalted Beech



VESSELS



Alder Ash and Yew



Ash





VASES





Alder



VASES



Ash



Yew and Blackwood insert

## VESSELS





Ash







Spalted Sycamore

Walnut

Ash







Hawthorn

Spalted Sycamore

VESSELS





Sycamore



















Hornbeam





Alder









### ALDER VESSEL





# 43 x18cm spirit stained & lacquered











### 50mm 75mm & 100mm Resin & Red Malee

Padauk & Boxwood



Goose Egg cups Spalted Beech





## Shaker pegs in Ash



Spalted Sycamore

# Natural Edged Bowl



Sweet Chestnut

## BOWLS





Ash



Monkey Puzzle











Inspired Gallery Craft Renaissance