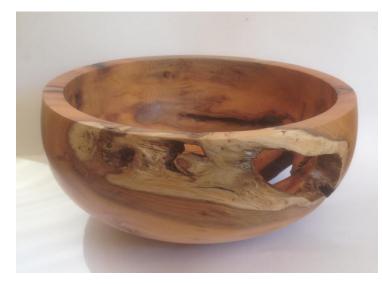

ass insert for inscription



Olive Ash

Olive Ash



Walnut & Ash



### STANDARD LAMP



Oak





BURR OAK BOWL







## Size 57cm x 45cm x 12cm







TABLE LAMPS



Oak Beam c1815ad



Oak – Stained with vinegar & Iron filings

Spalted Beech



VESSELS



Alder Ash and Yew



Ash





VASES





Alder



VASES



Ash



Yew and Blackwood insert

## VESSELS





Ash







Spalted Sycamore

Walnut

Ash







Hawthorn

Spalted Sycamore

VESSELS





Sycamore



















Hornbeam





Alder









### ALDER VESSEL





# 43 x18cm spirit stained & lacquered











### 50mm 75mm & 100mm Resin & Red Malee

Padauk & Boxwood



Goose Egg cups Spalted Beech





## Shaker pegs in Ash



Spalted Sycamore

# Natural Edged Bowl



Sweet Chestnut

## BOWLS





Ash



Monkey Puzzle











Inspired Gallery Craft Renaissance