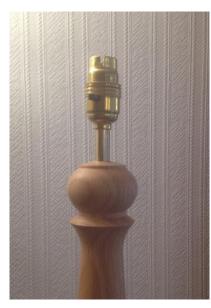

## STOOLS





## Brass insert for inscription



Olive Ash

Olive Ash



Walnut & Ash



### STANDARD LAMP



Oak





BURR OAK BOWL







## Size 57cm x 45cm x 12cm







TABLE LAMPS



Oak Beam c1815ad



Oak – Stained with vinegar & Iron filings

Spalted Beech



VESSELS



Alder Ash and Yew



Ash





VASES





Alder



VASES



Ash



Yew and Blackwood insert

## VESSELS





Ash







Spalted Sycamore

Walnut

Ash







Hawthorn

Spalted Sycamore

VESSELS





Sycamore



















Hornbeam





Alder









### ALDER VESSEL





# 43 x18cm spirit stained & lacquered











### 50mm 75mm & 100mm Resin & Red Malee

Padauk & Boxwood



Goose Egg cups Spalted Beech





## Shaker pegs in Ash



Spalted Sycamore

# Natural Edged Bowl



Sweet Chestnut

## BOWLS





Ash



Monkey Puzzle











Inspired Gallery Craft Renaissance