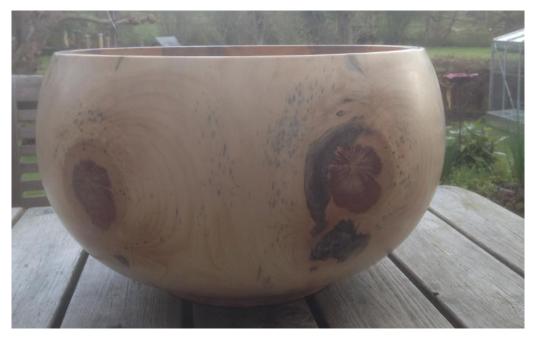

STOOLS





## Brass insert for inscription



Olive Ash

Olive Ash



Walnut & Ash



### STANDARD LAMP



Oak





BURR OAK BOWL







## Size 57cm x 45cm x 12cm







TABLE LAMPS



Oak Beam c1815ad



Oak – Stained with vinegar & Iron filings

Spalted Beech



VESSELS



Alder Ash and Yew



Ash





VASES





Alder



VASES



Ash



Yew and Blackwood insert

## VESSELS





Ash







Spalted Sycamore

Walnut

Ash







Hawthorn

Spalted Sycamore

VESSELS





Sycamore



















Hornbeam





Alder









### ALDER VESSEL





# 43 x18cm spirit stained & lacquered











### 50mm 75mm & 100mm Resin & Red Malee

Padauk & Boxwood



Goose Egg cups Spalted Beech





## Shaker pegs in Ash



Spalted Sycamore

# Natural Edged Bowl



Sweet Chestnut

## BOWLS





Ash



Monkey Puzzle











Inspired Gallery Craft Renaissance