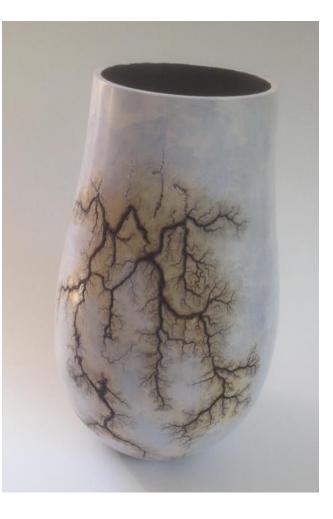

## STOOLS





## Brass insert for inscription



Olive Ash

Olive Ash



Walnut & Ash



### STANDARD LAMP



Oak





BURR OAK BOWL







## Size 57cm x 45cm x 12cm







TABLE LAMPS



Oak Beam c1815ad



Oak – Stained with vinegar & Iron filings

Spalted Beech



VESSELS



Alder Ash and Yew



Ash





VASES





Alder



VASES



Ash



Yew and Blackwood insert

## VESSELS





Ash







Spalted Sycamore

Walnut

Ash







Hawthorn

Spalted Sycamore

VESSELS





Sycamore



















Hornbeam





Alder









### ALDER VESSEL





# 43 x18cm spirit stained & lacquered











### 50mm 75mm & 100mm Resin & Red Malee

Padauk & Boxwood



Goose Egg cups Spalted Beech





## Shaker pegs in Ash



Spalted Sycamore

# Natural Edged Bowl



Sweet Chestnut

## BOWLS





Ash



Monkey Puzzle











Inspired Gallery Craft Renaissance