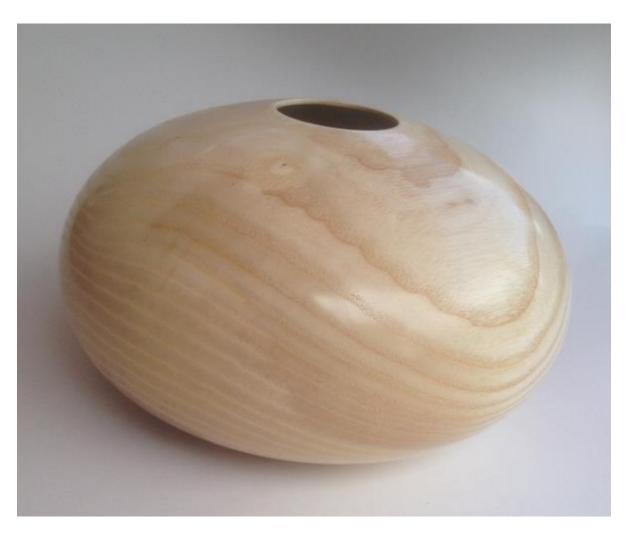

## STOOLS





## Brass insert for inscription



Olive Ash

Olive Ash



Walnut & Ash



### STANDARD LAMP



Oak





BURR OAK BOWL







## Size 57cm x 45cm x 12cm







TABLE LAMPS



Oak Beam c1815ad



Oak – Stained with vinegar & Iron filings

Spalted Beech



VESSELS



Alder Ash and Yew



Ash





VASES





Alder



VASES



Ash



Yew and Blackwood insert

## VESSELS





Ash







Spalted Sycamore

Walnut

Ash







Hawthorn

Spalted Sycamore

VESSELS





Sycamore



















Hornbeam





Alder









### ALDER VESSEL





# 43 x18cm spirit stained & lacquered











### 50mm 75mm & 100mm Resin & Red Malee

Padauk & Boxwood



Goose Egg cups Spalted Beech





## Shaker pegs in Ash



Spalted Sycamore

# Natural Edged Bowl



Sweet Chestnut

## BOWLS





Ash



Monkey Puzzle











Inspired Gallery Craft Renaissance