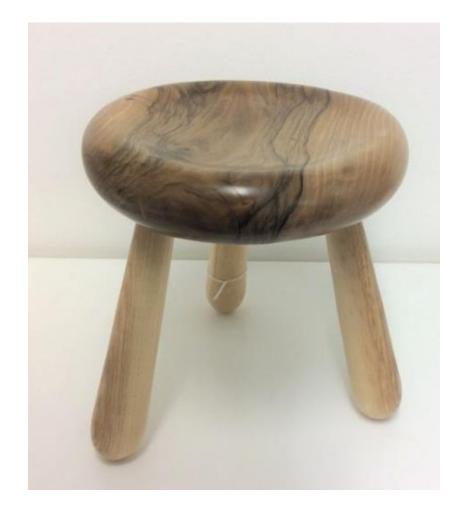

## STOOLS





## Brass insert for inscription



Olive Ash

Olive Ash



Walnut & Ash



### STANDARD LAMP



Oak





BURR OAK BOWL







## Size 57cm x 45cm x 12cm







TABLE LAMPS



Oak Beam c1815ad



Oak – Stained with vinegar & Iron filings

Spalted Beech



VESSELS



Alder Ash and Yew



Ash





VASES





Alder



VASES



Ash



Yew and Blackwood insert

## VESSELS





Ash







Spalted Sycamore

Walnut

Ash







Hawthorn

Spalted Sycamore

VESSELS





Sycamore



















Hornbeam





Alder









### ALDER VESSEL





# 43 x18cm spirit stained & lacquered











### 50mm 75mm & 100mm Resin & Red Malee

Padauk & Boxwood



Goose Egg cups Spalted Beech





## Shaker pegs in Ash



Spalted Sycamore

# Natural Edged Bowl



Sweet Chestnut

## BOWLS





Ash



Monkey Puzzle











Inspired Gallery Craft Renaissance