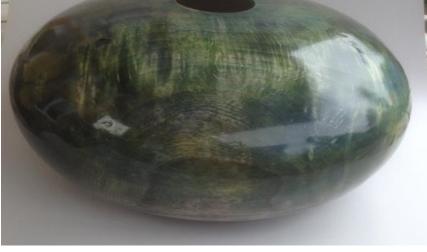

## Size 57cm x 45cm x 12cm

TABLE LAMPS

Oak Beam c1815ad

Oak – Stained with vinegar & Iron filings

Spalted Beech

VESSELS

Alder Ash and Yew

Ash