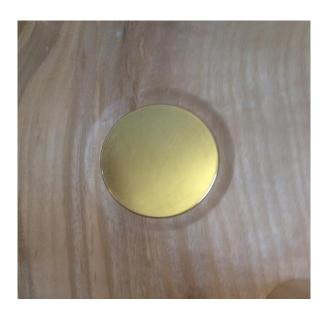

## STOOLS





## Brass insert for inscription



Olive Ash

Olive Ash



Walnut & Ash



### STANDARD LAMP



Oak





BURR OAK BOWL







## Size 57cm x 45cm x 12cm







TABLE LAMPS



Oak Beam c1815ad



Oak – Stained with vinegar & Iron filings

Spalted Beech



VESSELS



Alder Ash and Yew



Ash





VASES





Alder



VASES



Ash



Yew and Blackwood insert

## VESSELS





Ash







Spalted Sycamore

Walnut

Ash







Hawthorn

Spalted Sycamore

VESSELS





Sycamore



















Hornbeam





Alder









### ALDER VESSEL





# 43 x18cm spirit stained & lacquered











### 50mm 75mm & 100mm Resin & Red Malee

Padauk & Boxwood



Goose Egg cups Spalted Beech





## Shaker pegs in Ash



Spalted Sycamore

# Natural Edged Bowl



Sweet Chestnut

## BOWLS





Ash



Monkey P