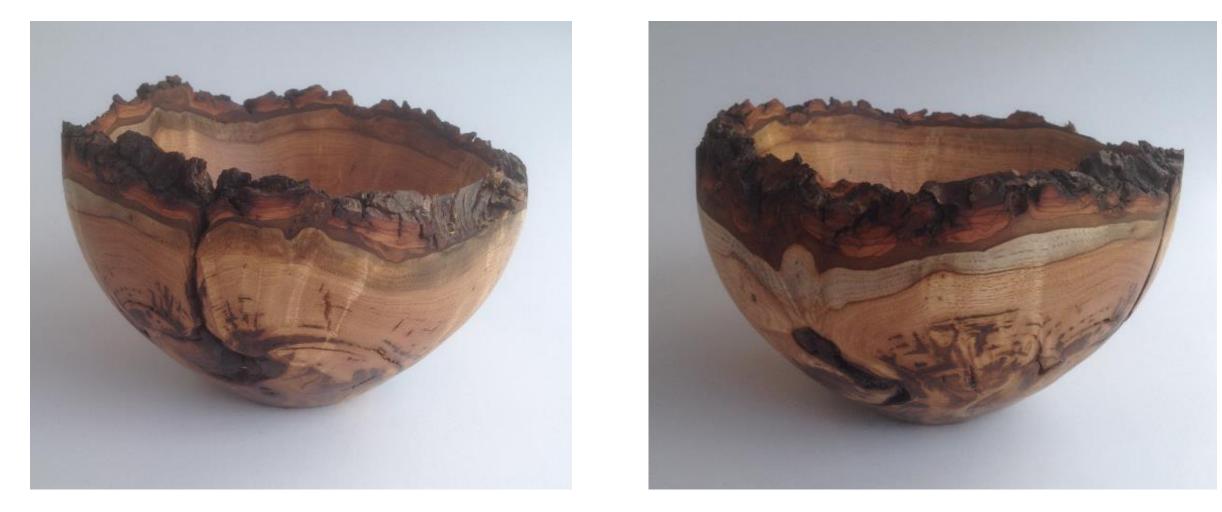

## STOOLS





## Brass insert for inscription



Olive Ash

Olive Ash



Walnut & Ash



### STANDARD LAMP



Oak





BURR OAK BOWL







## Size 57cm x 45cm x 12cm







TABLE LAMPS



Oak Beam c1815ad



Oak – Stained with vinegar & Iron filings

Spalted Beech



VESSELS



Alder Ash and Yew



Ash





VASES





Alder



VASES



Ash



Yew and Blackwood insert

## VESSELS





Ash







Spalted Sycamore

Walnut

Ash







Hawthorn

Spalted Sycamore

VESSELS





Sycamore



















Hornbeam





Alder









### ALDER VESSEL





# 43 x18cm spirit stained & lacquered











### 50mm 75mm & 100mm Resin & Red Malee

Padauk & Boxwood



Goose Egg cups Spalted Beech





## Shaker pegs in Ash



Spalted Sycamore

# Natural Edged Bowl



Sweet Chestnut

## BOWLS





Ash



Monkey Puzzle











Inspired Gallery Craft Renaissance