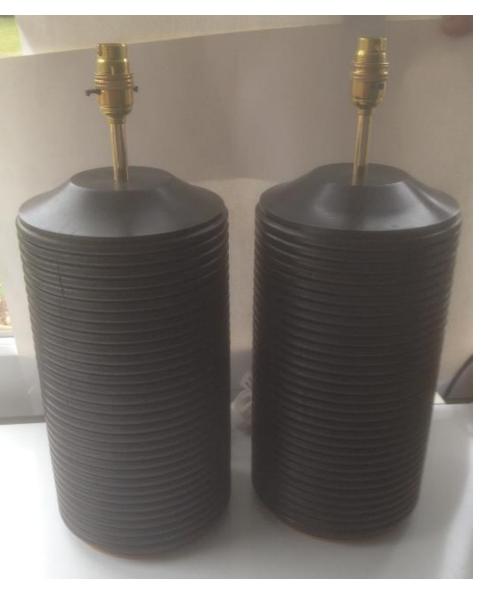

## Size 57cm x 45cm x 12cm

TABLE LAMPS

Oak Beam c1815ad

Oak – Stained with vinegar & Iron filings

Spalted Beech

VESSELS

Alder Ash and Yew

Ash