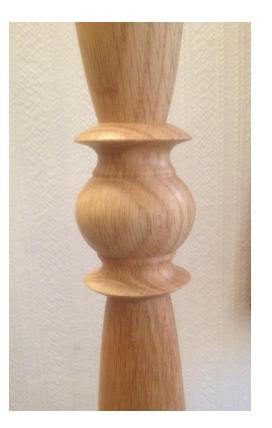

## STOOLS





## Brass insert for inscription



Olive Ash

Olive Ash



Walnut & Ash



### STANDARD LAMP



Oak





BURR OAK BOWL







## Size 57cm x 45cm x 12cm







TABLE LAMPS



Oak Beam c1815ad



Oak – Stained with vinegar & Iron filings

Spalted Beech



VESSELS



Alder Ash and Yew



Ash





VASES





Alder



VASES



Ash



Yew and Blackwood insert

## VESSELS





Ash







Spalted Sycamore

Walnut

Ash







Hawthorn

Spalted Sycamore

VESSELS





Sycamore



















Hornbeam





Alder









### ALDER VESSEL





# 43 x18cm spirit stained & lacquered











### 50mm 75mm & 100mm Resin & Red Malee

Padauk & Boxwood



Goose Egg cups Spalted Beech





## Shaker pegs in Ash



Spalted Sycamore

# Natural Edged Bowl



Sweet Chestnut

## BOWLS





Ash



Monkey Puzzle











Inspired Gallery Craft Renaissance